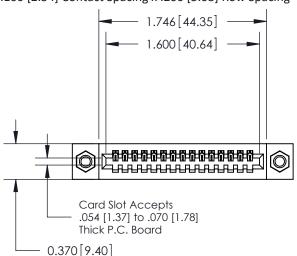

## **Contact Detail**

523-P.C. Tail .025 Sq.(0.64 Sq.) - Tail LG=.400(10.16) .100 [2.54] Contact Spacing x .200 [5.08] Row Spacing

**See Accompanying Pages for:** 

- **Contact Bend Details**
- **Mounting Options**

.240 [6.10] Point of Contact-

842/892 Series High Temp Card Edge Connector Part Number: 892-015-523-107

YOUR CONNECTION TO QUALITY & SERVICE

CANADA

842 ENG MASTER J.LEE DATE: OCT. 06/09 SHEET 1 OF 3

842 Assembly