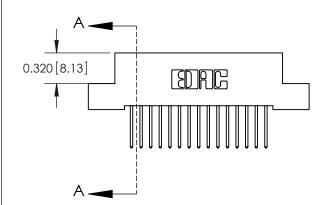

THIS IS A C.A.D. GENERATED DRAWING DO NOT MAKE MANUAL REVISIONS TO MASTER

ORIGINAL (1)

| 842/892 Series High Temp Card Edge Connector<br>Contact Bend Detail |                                                                                                  | ACAD REFERENCE NO. 842 ENG MASTER |             |                  |        |
|---------------------------------------------------------------------|--------------------------------------------------------------------------------------------------|-----------------------------------|-------------|------------------|--------|
|                                                                     |                                                                                                  | DRAWN:                            | J.LEE       | DATE: OCT. 06/09 |        |
|                                                                     |                                                                                                  | CHECKED:                          |             | DATE:            |        |
| EDAC INC                                                            | THESE DRAWINGS AND SPECIFICATIONS ARE THE PROPERTY OF EDAC INCAND                                | SCALE:                            | NTS         | SHEET :          | 2 OF 3 |
| TORONTO, ONTARIO                                                    | SHALL NOT BE REPRODUCED, OR COPIED OR USED AS THE BASIS FOR THE MANUFACTURE OR SALE OF APPARATUS | DRAWING                           | NUMBER      |                  | ISSUE  |
| YOUR CONNECTION TO QUALITY & SERVICE                                |                                                                                                  | 8                                 | 42 Assembly |                  | 1      |