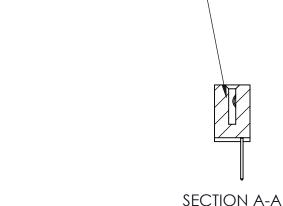

THIS IS A C.A.D. GENERATED DRAWING DO NOT MAKE MANUAL REVISIONS TO MASTER

ORIGINAL (1)

| 842/892 Series High Temp Card Edge Connector<br>Contact Bend Detail |                                                                                                  | ACAD REFERENCE NO. 842 ENG MASTER |             |                  |        |
|---------------------------------------------------------------------|--------------------------------------------------------------------------------------------------|-----------------------------------|-------------|------------------|--------|
|                                                                     |                                                                                                  | DRAWN:                            | J.LEE       | DATE: OCT. 06/09 |        |
|                                                                     |                                                                                                  | CHECKED:                          |             | DATE:            |        |
| EDAC INC                                                            | THESE DRAWINGS AND SPECIFICATIONS ARE THE PROPERTY OF EDAC INCAND                                | SCALE:                            | NTS         | SHEET :          | 2 OF 3 |
| TORONTO, ONTARIO                                                    | SHALL NOT BE REPRODUCED, OR COPIED OR USED AS THE BASIS FOR THE MANUFACTURE OR SALE OF APPARATUS | DRAWING                           | NUMBER      |                  | ISSUE  |
| YOUR CONNECTION TO QUALITY & SERVICE                                |                                                                                                  | 8                                 | 42 Assembly |                  | 1      |