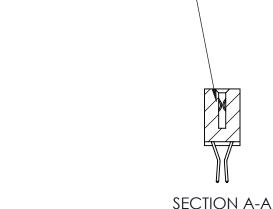

ORIGINAL (1)

| 842/892 Series High Temp Card Edge Connector<br>Contact Bend Detail |                                                                                                 | ACAD REFERENCE NO. 842 ENG MASTER |             |                  |        |
|---------------------------------------------------------------------|-------------------------------------------------------------------------------------------------|-----------------------------------|-------------|------------------|--------|
|                                                                     |                                                                                                 | DRAWN:                            | J.LEE       | DATE: OCT. 06/09 |        |
|                                                                     |                                                                                                 | CHECKED:                          |             | DATE:            |        |
| EDAC INC                                                            | THESE DRAWINGS AND SPECIFICATIONS ARE THE PROPERTY OF EDAC INCAND                               | SCALE:                            | NTS         | SHEET :          | 2 OF 3 |
| TORONTO, ONTARIO                                                    | SHALL NOT BE REPRODUCED,OR COPIED OR USED AS THE BASIS FOR THE MANUFACTURE OR SALE OF APPARATUS | DRAWING                           | NUMBER      |                  | ISSUE  |
| YOUR CONNECTION TO QUALITY & SERVICE                                |                                                                                                 | 8                                 | 42 Assembly |                  | 1      |