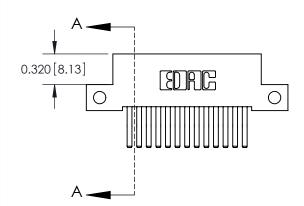

**Mounting Option** 

12-.128 (3.25) Dia. Side Mounting Holes

THIS IS A C.A.D. GENERATED DRAWING DO NOT MAKE MANUAL REVISIONS TO MASTER

ISSUE NUMBER

ORIGINAL

1

| 842/892 Series High Temp Card Edge Co<br>Mounting Options  | DRAWN: J.LEE DATE: OCT. 06/09  CHECKED: DATE: |
|------------------------------------------------------------|-----------------------------------------------|
| EDAC INC THESE DRAWINGS AND S ARE THE PROPERTY OF          |                                               |
|                                                            | DUCED,OR COPIED DRAWING NUMBER ISSUE          |
| YOUR CONNECTION TO QUALITY & SERVICE WITHOUT WRITTEN PERMI |                                               |