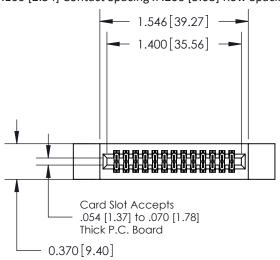

## **Contact Detail**

560-Extender Board Bend (Code 523 Contacts)

.100 [2.54] Contact Spacing x .200 [5.08] Row Spacing

**See Accompanying Pages for:** 

- **Contact Bend Details**
- **Mounting Options**

.240 [6.10] Point of Contact-

842/892 Series High Temp Card Edge Connector Part Number: 892-026-560-212

YOUR CONNECTION TO QUALITY & SERVICE

CANADA

J.LEE DATE: OCT. 06/09 SHEET 1 OF 3

842 Assembly

842 ENG MASTER

THIS IS A C.A.D. GENERATED DRAWING DO NOT MAKE MANUAL REVISIONS TO MASTER