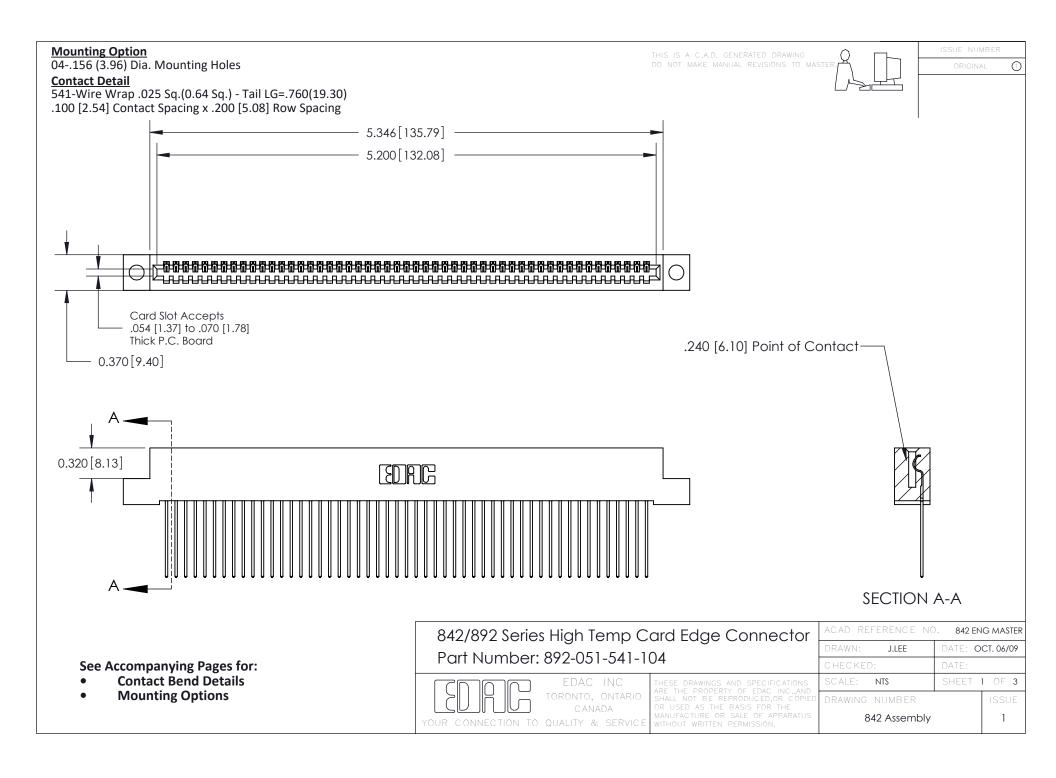

THIS IS A C.A.D. GENERATED DRAWING DO NOT MAKE MANUAL REVISIONS TO MASTER

ORIGINAL (1)



| 842/892 Series High Temp Card Edge Connector<br>Contact Bend Detail |                                                                                                  | ACAD REFERENCE NO. 842 ENG MASTER |             |                  |        |
|---------------------------------------------------------------------|--------------------------------------------------------------------------------------------------|-----------------------------------|-------------|------------------|--------|
|                                                                     |                                                                                                  | DRAWN:                            | J.