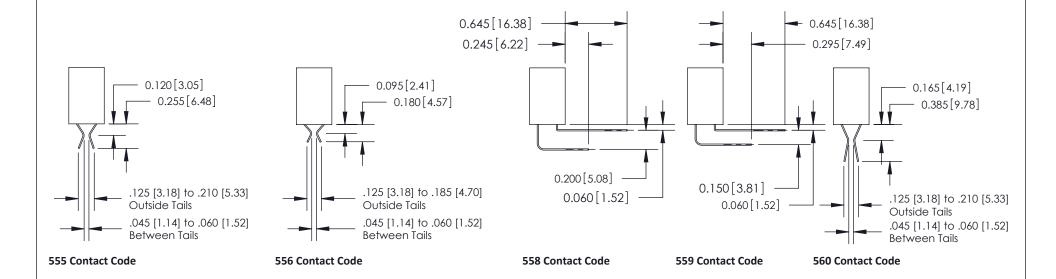

## **See Accompanying Pages for:**

- **Contact Bend Details**
- **Mounting Options**

THIS IS A C.A.D. GENERATED DRAWING DO NOT MAKE MANUAL REVISIONS TO MASTER

ISSUE NUMBE

ORIGINAL

1

| 842/892 Series High Temp C           | ACAD REFERENCE NO. 842 ENG MASTER                                                                                                                                                             |             |          |                         |        |  |
|--------------------------------------|-----------------------------------------------------------------------------------------------------------------------------------------------------------------------------------------------|-------------|----------|-------------------------|--------|--|
| Contact Bend Detail                  |                                                                                                                                                                                               |             | J.LEE    | DATE: <b>OCT.</b> 06/09 |        |  |
|                                      |                                                                                                                                                                                               |             | CHECKED: |                         | DATE:  |  |
| EDAC INC                             | THESE DRAWINGS AND SPECIFICATIONS ARE THE PROPERTY OF EDAC INCAND SHALL NOT BE REPRODUCED,OR COPIED OR USED AS THE BASIS FOR THE MANUFACTURE OR SALE OF APPARATUS WITHOUT WRITTEN PERMISSION. | SCALE: NTS  |          | SHEET 2                 | 2 OF 3 |  |
|                                      |                                                                                                                                                                                               | DRAWING NUI | MBER     |                         | ISSUE  |  |
| YOUR CONNECTION TO QUALITY & SERVICE |                                                                                                                                                                                               | 842 A       | Assembly |                         | 1      |  |