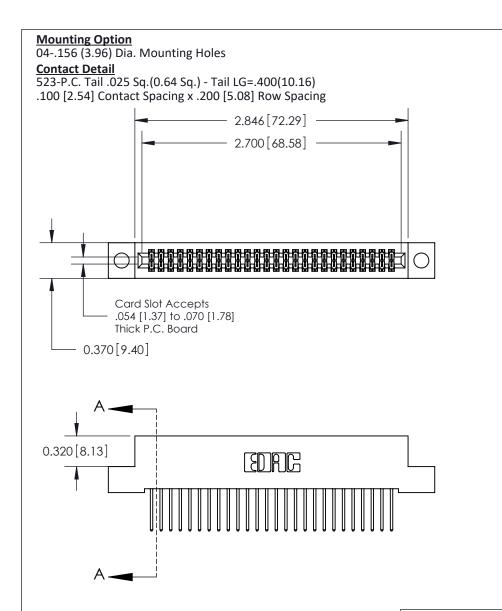

## **See Accompanying Pages for:**

- **Contact Bend Details**
- **Mounting Options**

THIS IS A C.A.D. GENERATED DRAWING DO NOT MAKE MANUAL REVISIONS TO MASTER

ISSUE NUMBE

ORIGINAL

1

| 842/892 Series High Temp C           | ACAD REFERENCE NO. 842 ENG MASTER                                                                                                                                                             |             |          |                         |        |  |
|--------------------------------------|-----------------------------------------------------------------------------------------------------------------------------------------------------------------------------------------------|-------------|----------|-------------------------|--------|--|
| Contact Bend Detail                  |                                                                                                                                                                                               |             | J.LEE    | DATE: <b>OCT.</b> 06/09 |        |  |
|                                      |                                                                                                                                                                                               |             | CHECKED: |                         | DATE:  |  |
| EDAC INC                             | THESE DRAWINGS AND SPECIFICATIONS ARE THE PROPERTY OF EDAC INCAND SHALL NOT BE REPRODUCED,OR COPIED OR USED AS THE BASIS FOR THE MANUFACTURE OR SALE OF APPARATUS WITHOUT WRITTEN PERMISSION. | SCALE: NTS  |          | SHEET 2                 | 2 OF 3 |  |
|                                      |                                                                                                                                                                                               | DRAWING NUI | MBER     |                         | ISSUE  |  |
| YOUR CONNECTION TO QUALITY & SERVICE |                                                                                                                                                                                               | 842 A       | Assembly |                         | 1      |  |

THIS IS A C.A.D. GENERATED DRAWING DO NOT MAKE MANUAL REVISIONS TO MASTER

ISSUE NUMBER

ORIGINAL

1

| 842/892 Series High Temp C | ACAD REFERENCE NO. 842 ENG MASTER                                                                                                                                                               |          |              |         |           |
|----------------------------|-------------------------------------------------------------------------------------------------------------------------------------------------------------------------------------------------|----------|--------------|---------|-----------|
| Mounting Options           |                                                                                                                                                                                                 |          | J.LEE        | DATE: O | CT. 06/09 |
| Moorning Ophoris           |                                                                                                                                                                                                 | CHECKED: |              | DATE:   |           |
| TORONTO, ONTARIO CANADA    | THESE DRAWINGS AND SPECIFICATIONS ARE THE PROPERTY OF EDAC INC.,AND SHALL NOT BE REPRODUCED,OR COPIED OR USED AS THE BASIS FOR THE MANUFACTURE OR SALE OF APPARATUS WITHOUT WRITTEN PERMISSION. | SCALE:   | NTS          | SHEET : | 3 OF 3    |
|                            |                                                                                                                                                                                                 | DRAWING  | NUMBER       |         | ISSUE     |
|                            |                                                                                                                                                                                                 | 8        | 342 Assembly |         | 1         |