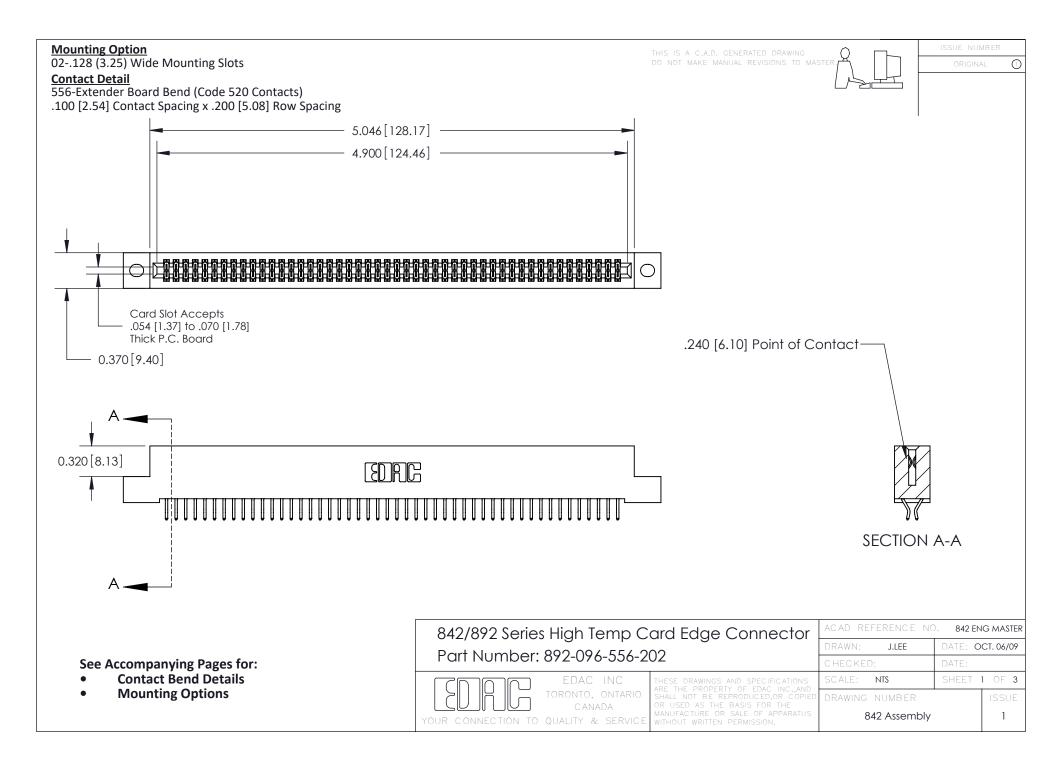

THIS IS A C.A.D. GENERATED DRAWING DO NOT MAKE MANUAL REVISIONS TO MASTER

ORIGINAL (1)



| 842/892 Series High Temp Card Edge Connector<br>Contact Bend Detail |                                                                                                 | ACAD REFERENCE NO. 842 ENG MASTER |             |                  |        |
|---------------------------------------------------------------------|-------------------------------------------------------------------------------------------------|-----------------------------------|-------------|------------------|--------|
|                                                                     |                                                                                                 | DRAWN:                            | J.LEE