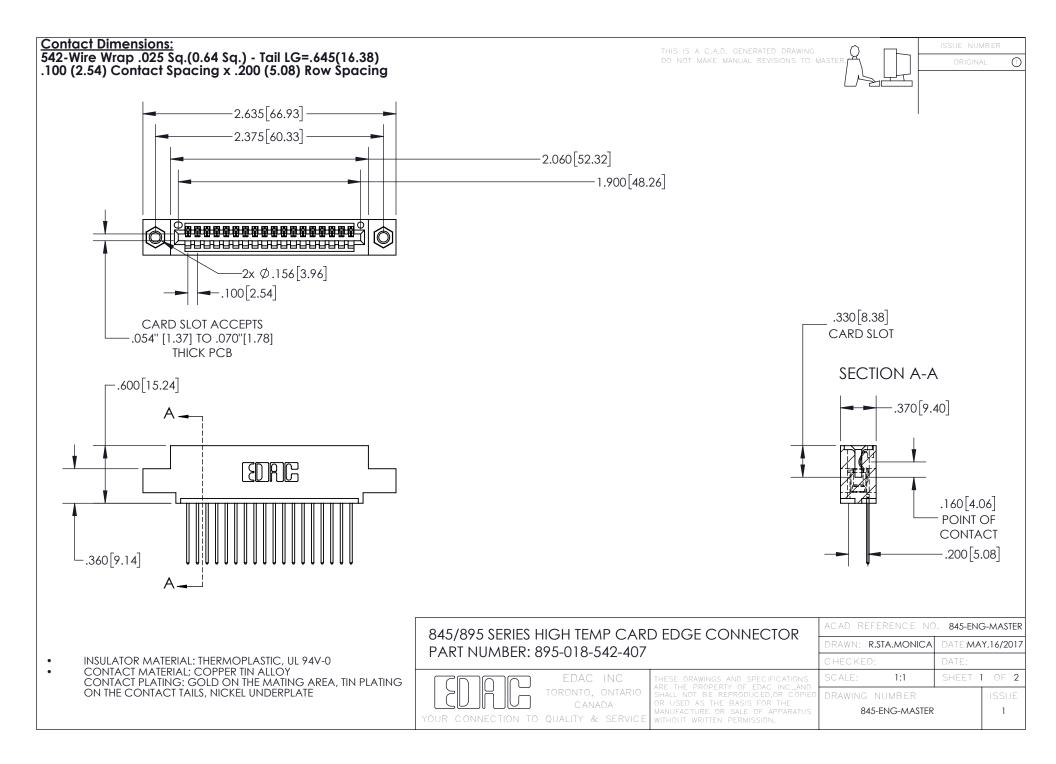

INSULATOR MATERIAL: THERMOPLASTIC POLYESTER, UL 94V-0 DAP MATERIAL AVAILABLE UPON REQUEST

**Contact Code 558** 

CONTACT MATERIAL; COPPER ALLOY CONTACT PLATING: GOLD ON THE MATING AREA, TIN PLATING ON THE CONTACT TAILS, NICKEL UNDERPLATE

## 845/895 SERIES HIGH TEMP CARD EDGE CONNECTOR CONTACT CODE 555,556,558,559,560 DIMENSIONS

YOUR CONNECTION TO QUALITY & SERVICE

Contact Code 559

|   | ACAD REFERENCE NO. 845-ENG-MASTER |                  |  |
|---|-----------------------------------|------------------|--|
|   | DRAWN: R.STA.MONICA               | DATE:MAY.16/2017 |  |
|   | CHECKED:                          | DATE:            |  |
|   | SCALE: 1:1                        | SHEET 2 OF 2     |  |
| D | DRAWING NUMBER                    | ISSUE            |  |

Contact Code 560

845-ENG-MASTER