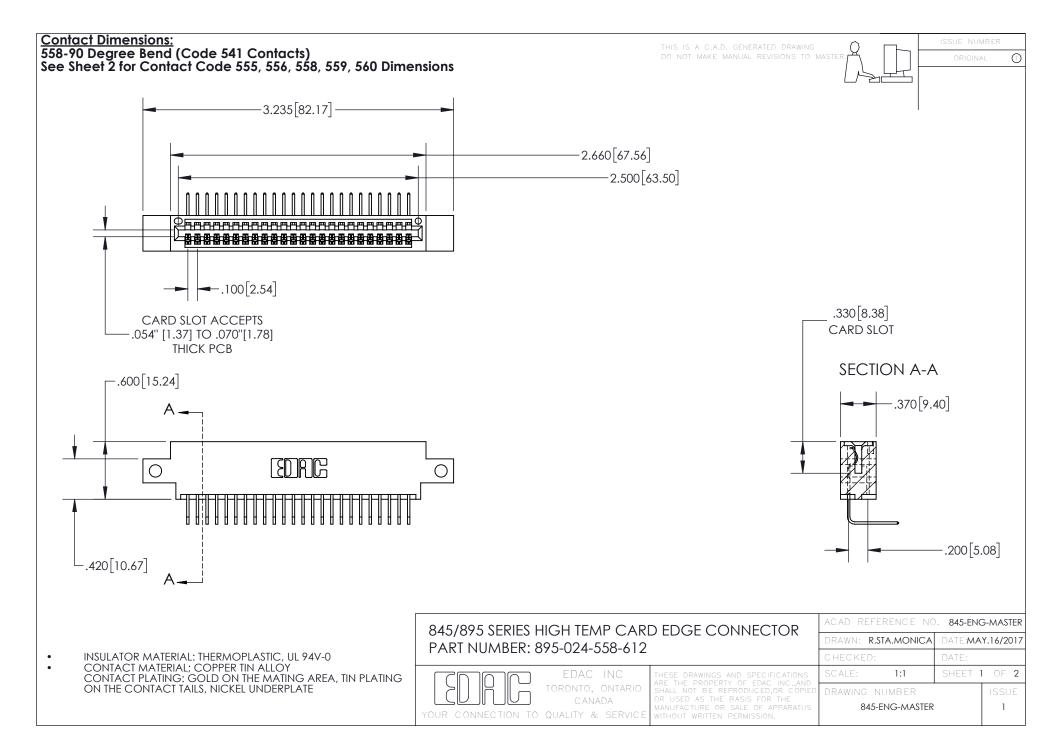

INSULATOR MATERIAL: THERMOPLASTIC POLYESTER, UL 94V-0 DAP MATERIAL AVAILABLE UPON REQUEST

**Contact Code 558** 

CONTACT MATERIAL; COPPER ALLOY CONTACT PLATING: GOLD ON THE MATING AREA, TIN PLATING ON THE CONTACT TAILS, NICKEL UNDERPLATE

## 845/895 SERIES HIGH TEMP CARD EDGE CONNECTOR CONTACT CODE 555,556,558,559,560 DIMENSIONS

YOUR CONNECTION TO QUALITY & SERVICE

Contact Code 559

|   | ACAD REFERENCE NO. 845-ENG-MASTER |                  |  |
|---|-----------------------------------|------------------|--|
|   | DRAWN: R.STA.MONICA               | DATE:MAY.16/2017 |  |
|   | CHECKED:                          | DATE:            |  |
|   | SCALE: 1:1                        | SHEET 2 OF 2     |  |
| D | DRAWING NUMBER                    | ISSUE            |  |

Contact Code 560