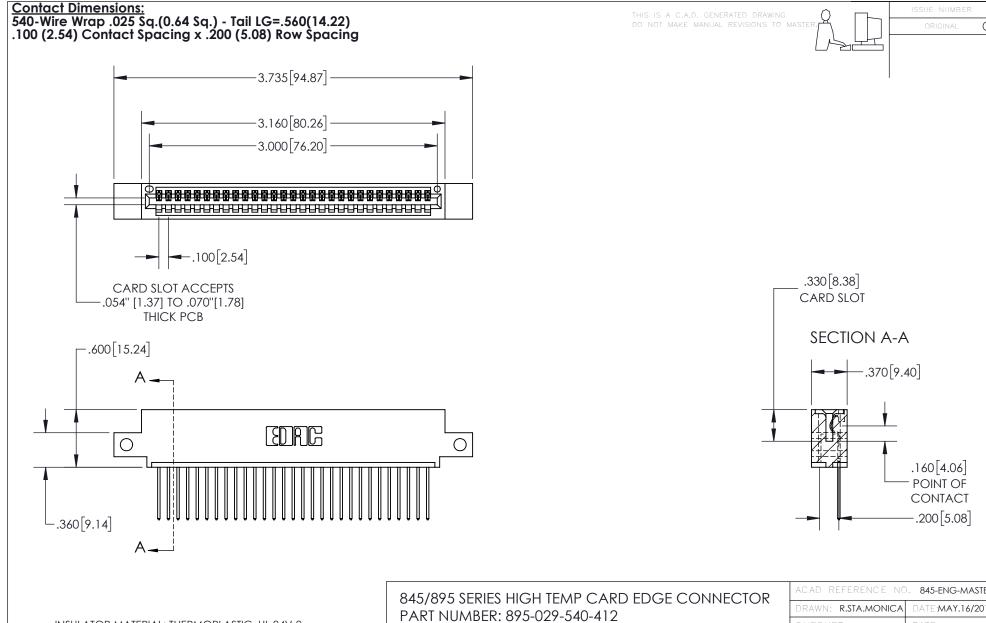

INSULATOR MATERIAL: THERMOPLASTIC, UL 94V-0 CONTACT MATERIAL; COPPER TIN ALLOY
CONTACT PLATING: GOLD ON THE MATING AREA, TIN PLATING
ON THE CONTACT TAILS, NICKEL UNDERPLATE

YOUR CONNECTION TO QUALITY & SERVICE

| ACAD REFERENCE NO. 845-ENG-MASTER |                  |
|-----------------------------------|------------------|
| DRAWN: R.STA.MONICA               | DATE:MAY.16/2017 |
| CHECKED:                          | DATE:            |
| SCALE: 1:1                        | SHEET 1 OF 2     |
| DRAWING NUMBER                    | ISSUE            |
| 845-ENG-MASTER                    | 1                |