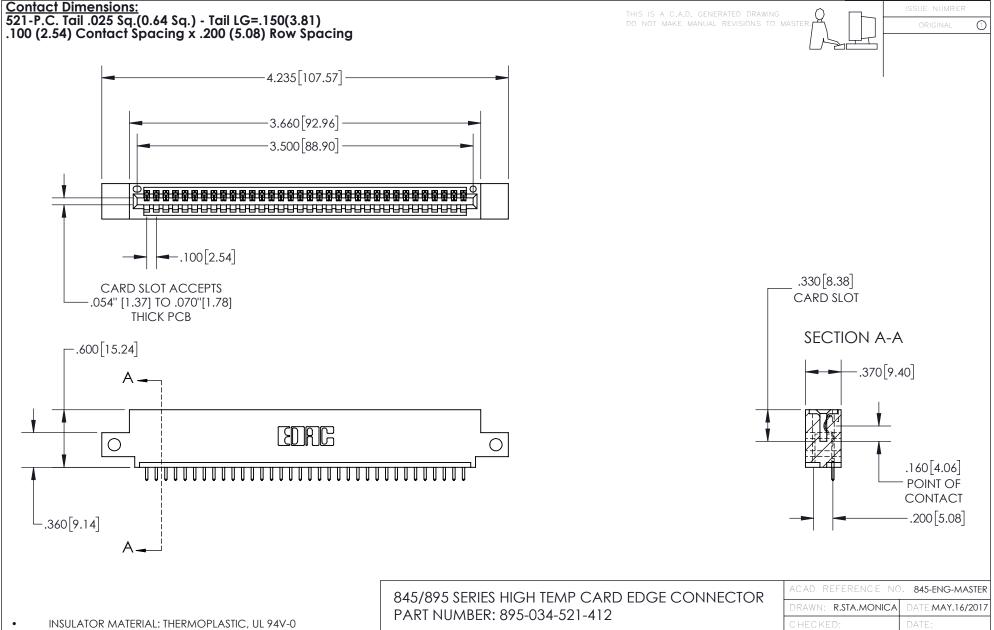

## 845/895 SERIES HIGH TEMP CARD EDGE CONNECTOR CONTACT CODE 555,556,558,559,560 DIMENSIONS

YOUR CONNECTION TO QUALITY & SERVICE

Contact Code 559

|   | ACAD REFERENCE NO. 845-ENG-MASTER |                  |  |
|---|-----------------------------------|------------------|--|
|   | DRAWN: R.STA.MONICA               | DATE:MAY.16/2017 |  |
|   | CHECKED:                          | DATE:            |  |
|   | SCALE: 1:1                        | SHEET 2 OF 2     |  |
| D | DRAWING NUMBER                    | ISSUE            |  |