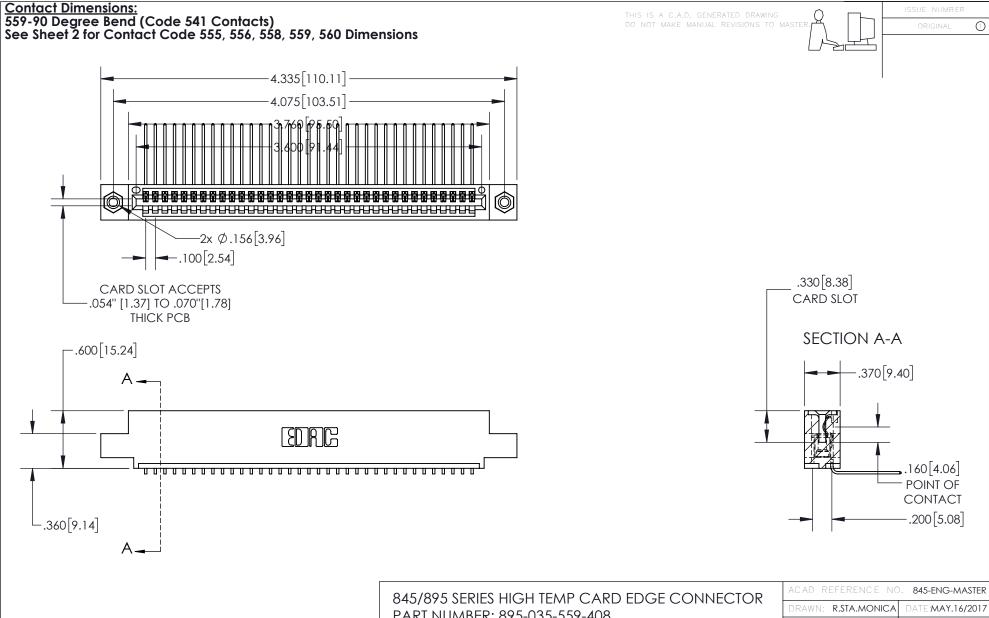

INSULATOR MATERIAL: THERMOPLASTIC, UL 94V-0

CONTACT MATERIAL; COPPER TIN ALLOY
CONTACT PLATING: GOLD ON THE MATING AREA, TIN PLATING
ON THE CONTACT TAILS, NICKEL UNDERPLATE

PART NUMBER: 895-035-559-408

YOUR CONNECTION TO QUALITY & SERVICE