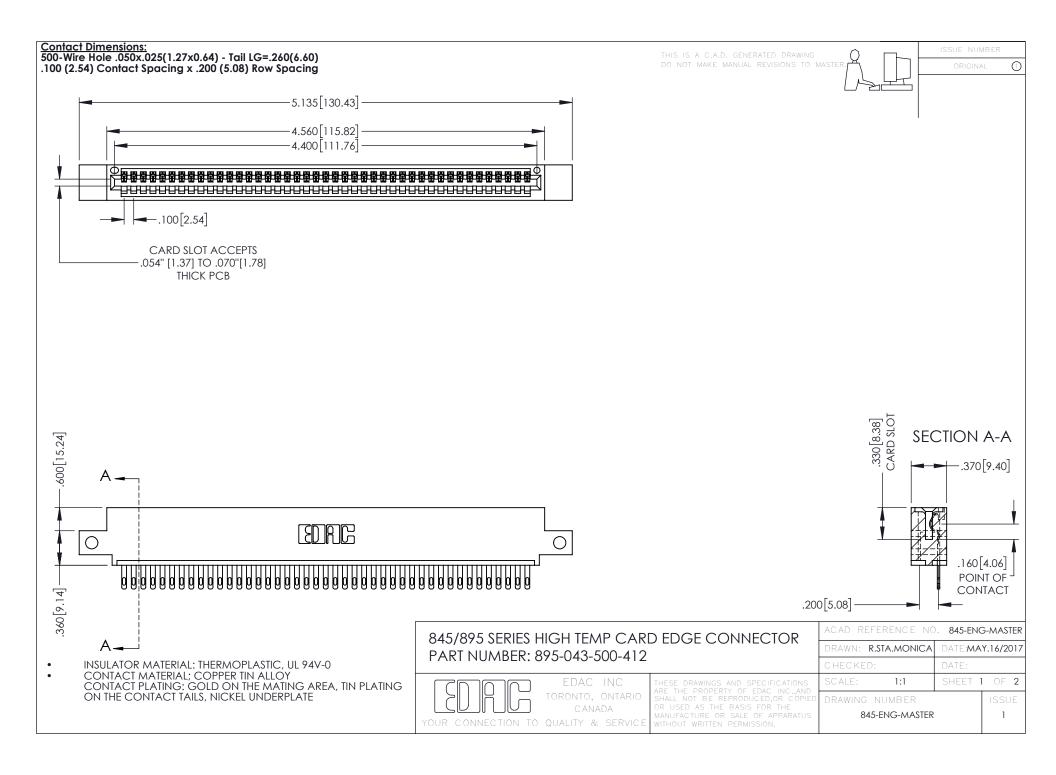

- INSULATOR MATERIAL: THERMOPLASTIC POLYESTER, UL 94V-0 DAP MATERIAL AVAILABLE UPON REQUEST
- CONTACT MATERIAL; COPPER ALLOY

**Contact Code 558** 

CONTACT PLATING: GOLD ON THE MATING AREA, TIN PLATING ON THE CONTACT TAILS, NICKEL UNDERPLATE

## 845/895 SERIES HIGH TEMP CARD EDGE CONNECTOR CONTACT CODE 555,556,558,559,560 DIMENSIONS

YOUR CONNECTION TO QUALITY & SERVICE

Contact Code 559

|   | ACAD REFERENCE NO   | . 845-ENG-MASTER |
|---|---------------------|------------------|
|   | DRAWN: R.STA.MONICA | DATE:MAY.16/2017 |
|   | CHECKED:            | DATE:            |
|   | SCALE: 1:1          | SHEET 2 OF 2     |
| D | DRAWING NUMBER      | ISSUE            |

Contact Code 560

845-ENG-MASTER