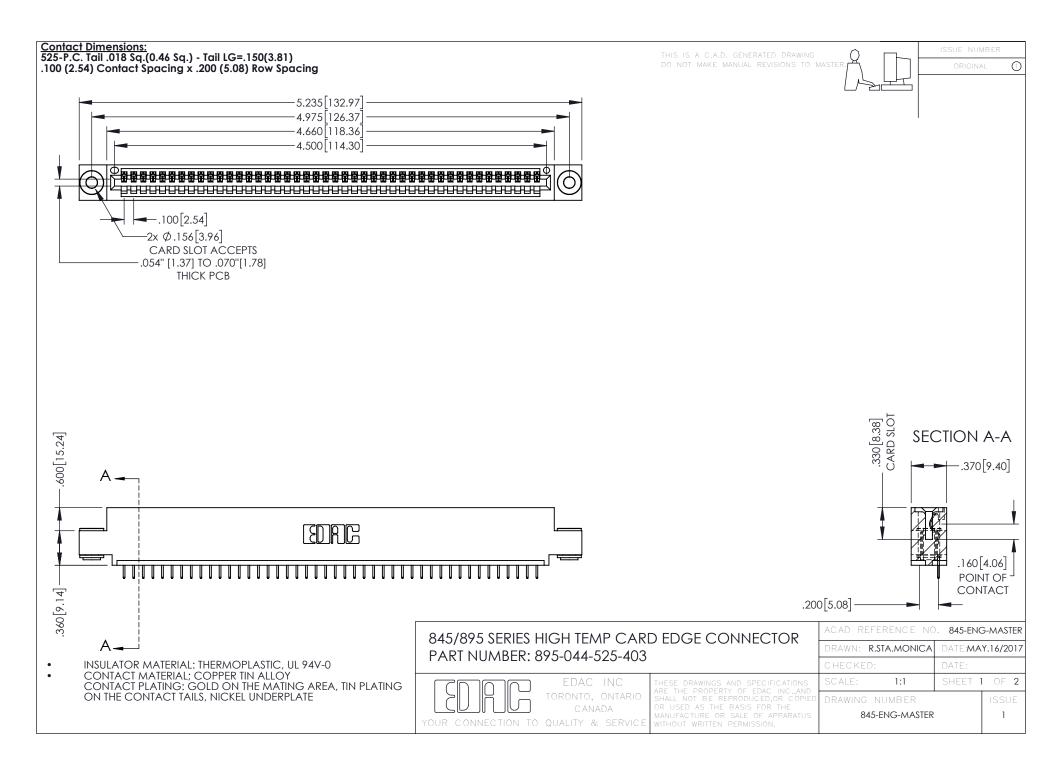

- INSULATOR MATERIAL: THERMOPLASTIC POLYESTER, UL 94V-0 DAP MATERIAL AVAILABLE UPON REQUEST
- CONTACT MATERIAL; COPPER ALLOY

**Contact Code 558** 

CONTACT PLATING: GOLD ON THE MATING AREA, TIN PLATING ON THE CONTACT TAILS, NICKEL UNDERPLATE

## 845/895 SERIES HIGH TEMP CARD EDGE CONNECTOR CONTACT CODE 555,556,558,559,560 DIMENSIONS

YOUR CONNECTION TO QUALITY & SERVICE

Contact Code 559

|   | ACAD REFERENCE NO   | . 845-ENG-MASTER |
|---|---------------------|------------------|
|   | DRAWN: R.STA.MONICA | DATE:MAY.16/2017 |
|   | CHECKED:            | DATE:            |
|   | SCALE: 1:1          | SHEET 2 OF 2     |
| D | DRAWING NUMBER      | ISSUE            |

Contact Code 560

845-ENG-MASTER