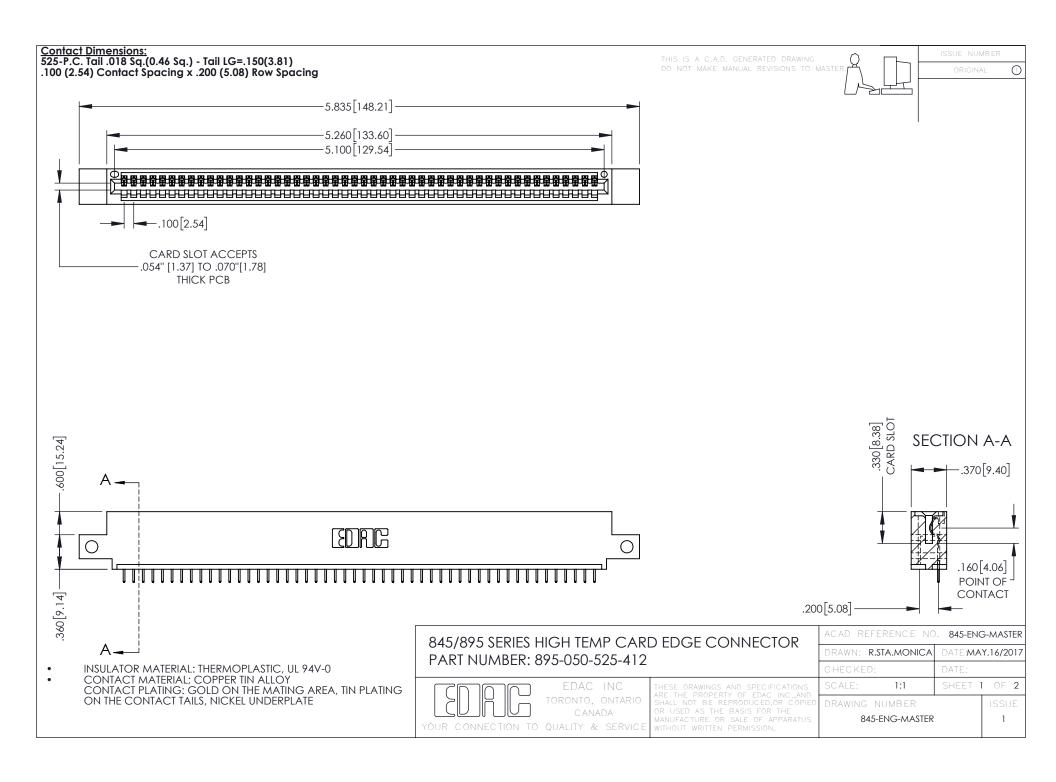

- INSULATOR MATERIAL: THERMOPLASTIC POLYESTER, UL 94V-0 DAP MATERIAL AVAILABLE UPON REQUEST
- CONTACT MATERIAL; COPPER ALLOY

**Contact Code 558** 

CONTACT PLATING: GOLD ON THE MATING AREA, TIN PLATING ON THE CONTACT TAILS, NICKEL UNDERPLATE

## 845/895 SERIES HIGH TEMP CARD EDGE CONNECTOR CONTACT CODE 555,556,558,559,560 DIMENSIONS

YOUR CONNECTION TO QUALITY & SERVICE

Contact Code 559

|   | ACAD REFERENCE NO   | . 845-ENG-MASTER |
|---|---------------------|------------------|
|   | DRAWN: R.STA.MONICA | DATE:MAY.16/2017 |
|   | CHECKED:            | DATE:            |
|   | SCALE: 1:1          | SHEET 2 OF 2     |
| D | DRAWING NUMBER      | ISSUE            |

Contact Code 560

845-ENG-MASTER