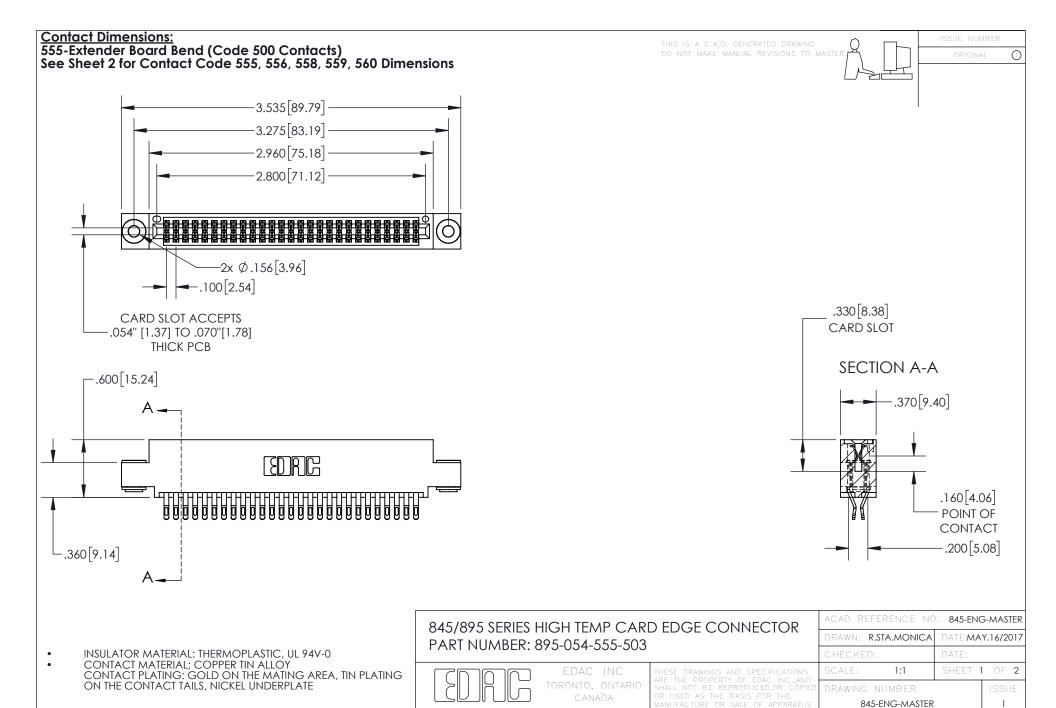

YOUR CONNECTION TO QUALITY & SERVICE

- INSULATOR MATERIAL: THERMOPLASTIC POLYESTER, UL 94V-0 DAP MATERIAL AVAILABLE UPON REQUEST
- CONTACT MATERIAL; COPPER ALLOY

CONTACT PLATING: GOLD ON THE MATING AREA, TIN PLATING ON THE CONTACT TAILS, NICKEL UNDERPLATE