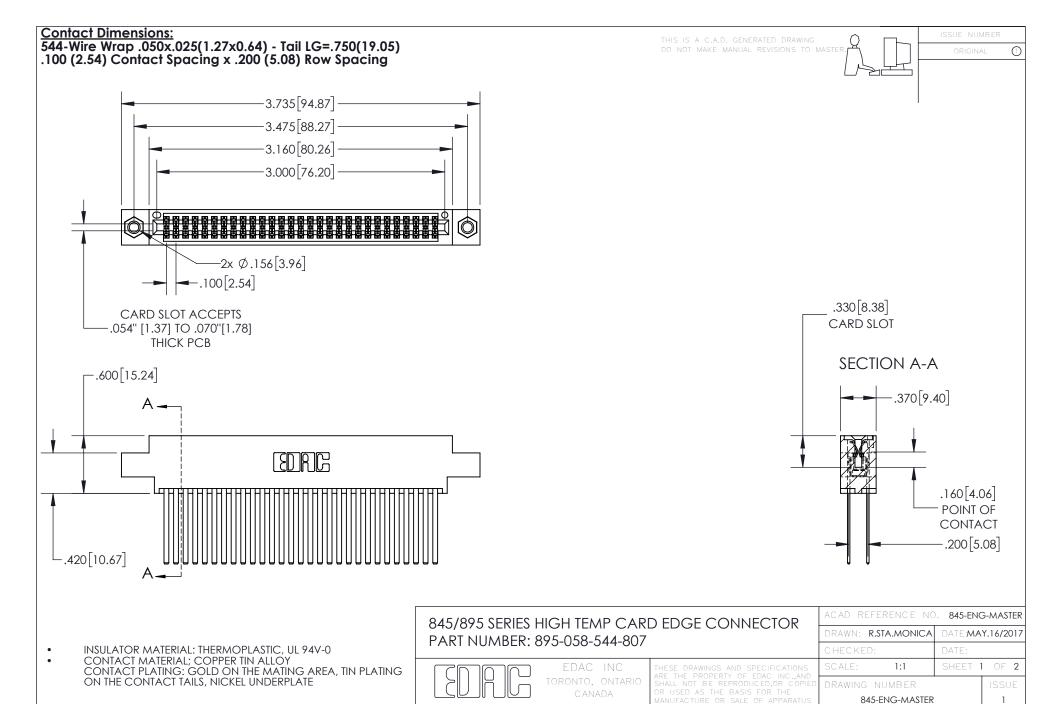

YOUR CONNECTION TO QUALITY & SERVICE

- INSULATOR MATERIAL: THERMOPLASTIC POLYESTER, UL 94V-0 DAP MATERIAL AVAILABLE UPON REQUEST
- CONTACT MATERIAL; COPPER ALLOY

CONTACT PLATING: GOLD ON THE MATING AREA, TIN PLATING ON THE CONTACT TAILS, NICKEL UNDERPLATE