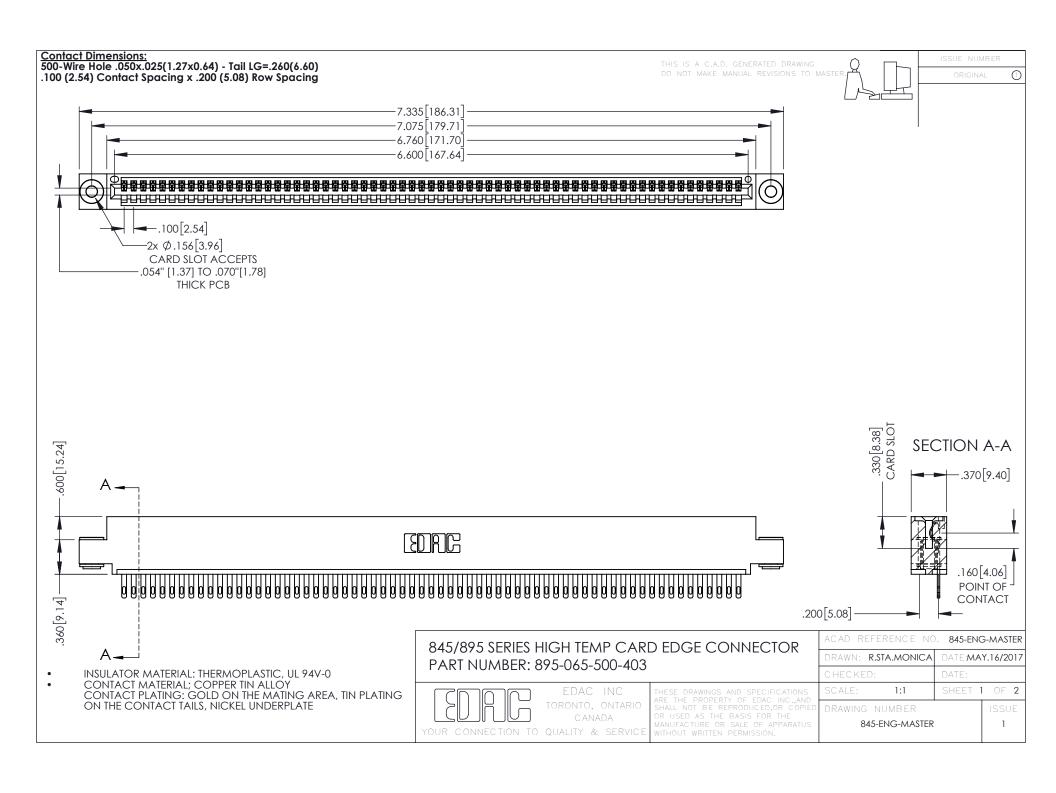

**Contact Code 558** Contact Code 559 Contact Code 560

- INSULATOR MATERIAL: THERMOPLASTIC POLYESTER, UL 94V-0 DAP MATERIAL AVAILABLE UPON REQUEST
- CONTACT MATERIAL; COPPER ALLOY

CONTACT PLATING: GOLD ON THE MATING AREA, TIN PLATING ON THE CONTACT TAILS, NICKEL UNDERPLATE

## 845/895 SERIES HIGH TEMP CARD EDGE CONNECTOR CONTACT CODE 555,556,558,559,560 DIMENSIONS

YOUR CONNECTION TO QUALITY & SERVICE

|   | ACAD REFERENCE NO. 845-ENG-MASTER |                  |
|---|-----------------------------------|------------------|
|   | DRAWN: R.STA.MONICA               | DATE:MAY.16/2017 |
|   | CHECKED:                          | DATE:            |
|   | SCALE: 1:1                        | SHEET 2 OF 2     |
| D | DRAWING NUMBER                    | ISSUE            |

845-ENG-MASTER