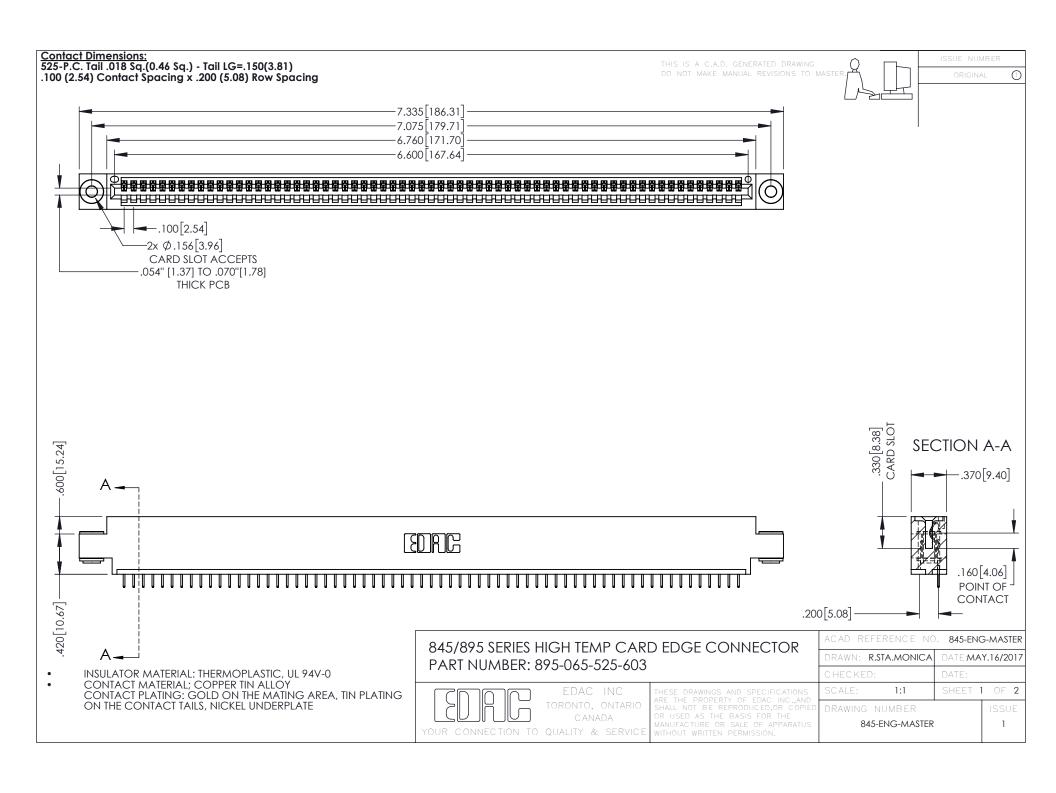

**Contact Code 558** Contact Code 559 Contact Code 560

- INSULATOR MATERIAL: THERMOPLASTIC POLYESTER, UL 94V-0 DAP MATERIAL AVAILABLE UPON REQUEST
- CONTACT MATERIAL; COPPER ALLOY

CONTACT PLATING: GOLD ON THE MATING AREA, TIN PLATING ON THE CONTACT TAILS, NICKEL UNDERPLATE

## 845/895 SERIES HIGH TEMP CARD EDGE CONNECTOR CONTACT CODE 555,556,558,559,560 DIMENSIONS

YOUR CONNECTION TO QUALITY & SERVICE

|   | ACAD REFERENCE NO. 845-ENG-MASTER |                  |
|---|-----------------------------------|------------------|
|   | DRAWN: R.STA.MONICA               | DATE:MAY.16/2017 |
|   | CHECKED:                          | DATE:            |
|   | SCALE: 1:1                        | SHEET 2 OF 2     |
| D | DRAWING NUMBER                    | ISSUE            |

845-ENG-MASTER