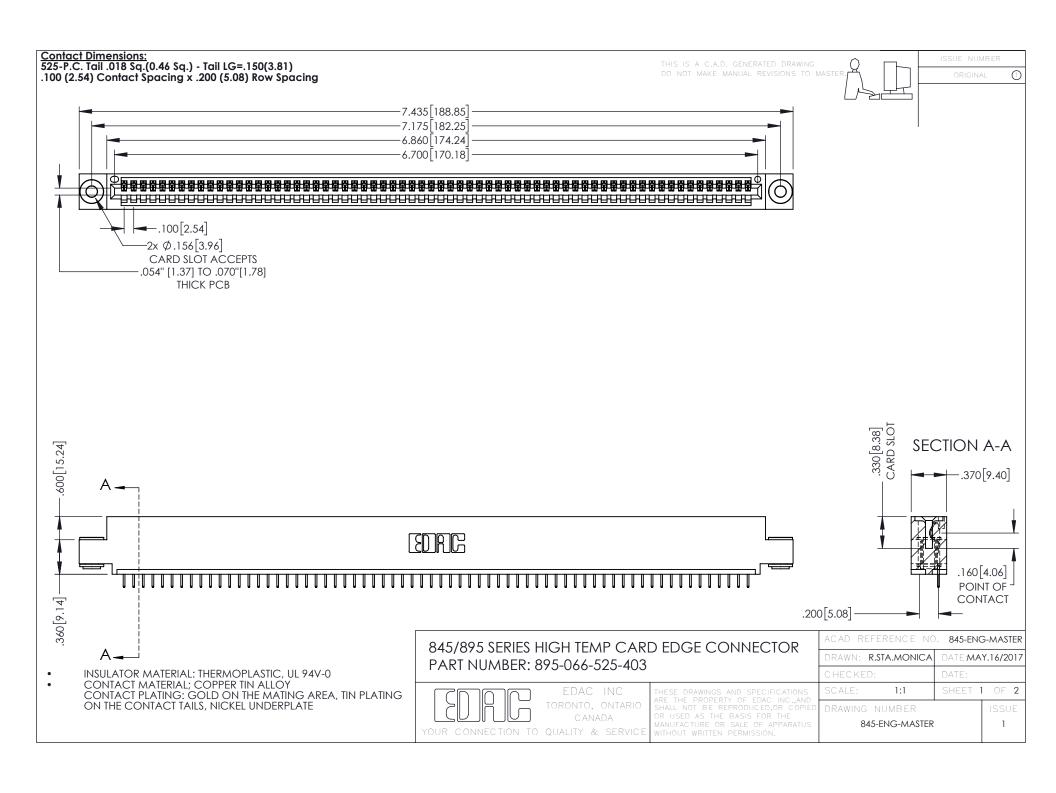

- INSULATOR MATERIAL: THERMOPLASTIC POLYESTER, UL 94V-0 DAP MATERIAL AVAILABLE UPON REQUEST
- CONTACT MATERIAL; COPPER ALLOY

**Contact Code 558** 

CONTACT PLATING: GOLD ON THE MATING AREA, TIN PLATING ON THE CONTACT TAILS, NICKEL UNDERPLATE

## 845/895 SERIES HIGH TEMP CARD EDGE CONNECTOR CONTACT CODE 555,556,558,559,560 DIMENSIONS

YOUR CONNECTION TO QUALITY & SERVICE

Contact Code 559

|   | ACAD REFERENCE NO   | . 845-ENG-MASTER |
|---|---------------------|------------------|
|   | DRAWN: R.STA.MONICA | DATE:MAY.16/2017 |
|   | CHECKED:            | DATE:            |
|   | SCALE: 1:1          | SHEET 2 OF 2     |
| D | DRAWING NUMBER      | ISSUE            |

Contact Code 560

845-ENG-MASTER