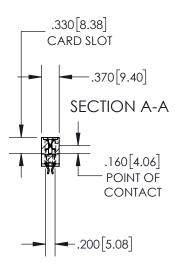

## **Contact Dimensions:**

556-Extender Board Bend (Code 520 Contacts)
See Sheet 2 for Contact Code 555, 556, 558, 559, 560 Dimensions

THICK PCB

845/895 SERIES HIGH TEMP CARD EDGE CONNECTOR

PART NUMBER: 895-076-556-208