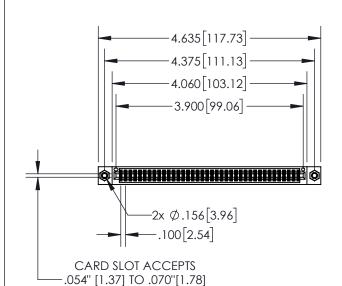

## **Contact Dimensions:**

556-Extender Board Bend (Code 520 Contacts)
See Sheet 2 for Contact Code 555, 556, 558, 559, 560 Dimensions

THICK PCB

845/895 SERIES HIGH TEMP CARD EDGE CONNECTOR

PART NUMBER: 895-076-556-208