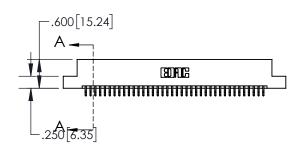

## **Contact Dimensions:**

556-Extender Board Bend (Code 520 Contacts)
See Sheet 2 for Contact Code 555, 556, 558, 559, 560 Dimensions

THICK PCB

845/895 SERIES HIGH TEMP CARD EDGE CONNECTOR

PART NUMBER: 895-076-556-208