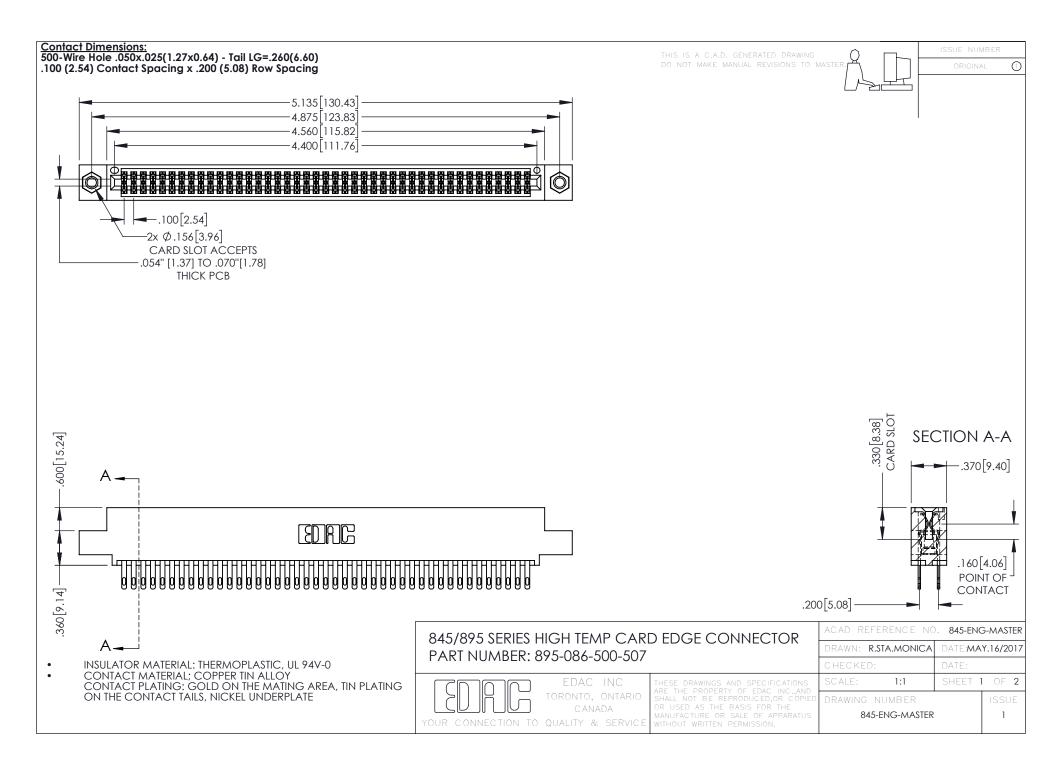

- INSULATOR MATERIAL: THERMOPLASTIC POLYESTER, UL 94V-0 DAP MATERIAL AVAILABLE UPON REQUEST
- CONTACT MATERIAL; COPPER ALLOY

**Contact Code 558** 

CONTACT PLATING: GOLD ON THE MATING AREA, TIN PLATING ON THE CONTACT TAILS, NICKEL UNDERPLATE

## 845/895 SERIES HIGH TEMP CARD EDGE CONNECTOR CONTACT CODE 555,556,558,559,560 DIMENSIONS

YOUR CONNECTION TO QUALITY & SERVICE

Contact Code 559

|   | ACAD REFERENCE NO   | . 845-ENG-MASTER |
|---|---------------------|------------------|
|   | DRAWN: R.STA.MONICA | DATE:MAY.16/2017 |
|   | CHECKED:            | DATE:            |
|   | SCALE: 1:1          | SHEET 2 OF 2     |
| D | DRAWING NUMBER      | ISSUE            |

Contact Code 560

845-ENG-MASTER