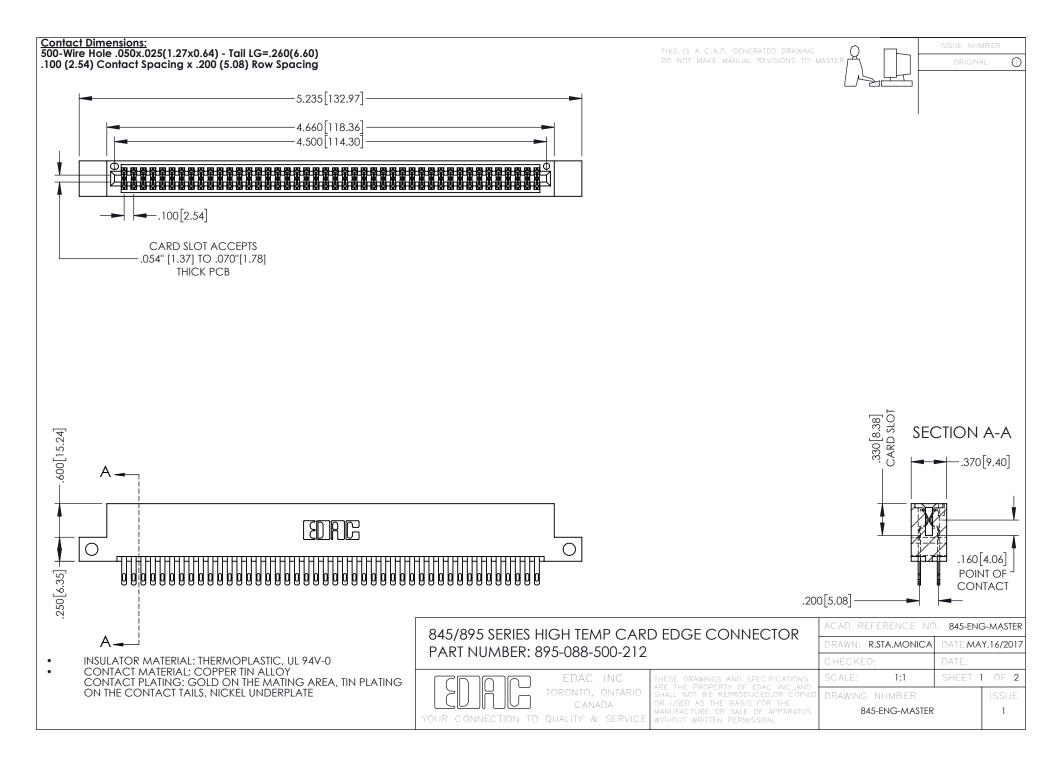

- INSULATOR MATERIAL: THERMOPLASTIC POLYESTER, UL 94V-0 DAP MATERIAL AVAILABLE UPON REQUEST
- CONTACT MATERIAL; COPPER ALLOY

**Contact Code 558** 

CONTACT PLATING: GOLD ON THE MATING AREA, TIN PLATING ON THE CONTACT TAILS, NICKEL UNDERPLATE

## 845/895 SERIES HIGH TEMP CARD EDGE CONNECTOR CONTACT CODE 555,556,558,559,560 DIMENSIONS

YOUR CONNECTION TO QUALITY & SERVICE

Contact Code 559

|   | ACAD REFERENCE NO   | . 845-ENG-MASTER |
|---|---------------------|------------------|
|   | DRAWN: R.STA.MONICA | DATE:MAY.16/2017 |
|   | CHECKED:            | DATE:            |
|   | SCALE: 1:1          | SHEET 2 OF 2     |
| D | DRAWING NUMBER      | ISSUE            |

Contact Code 560

845-ENG-MASTER