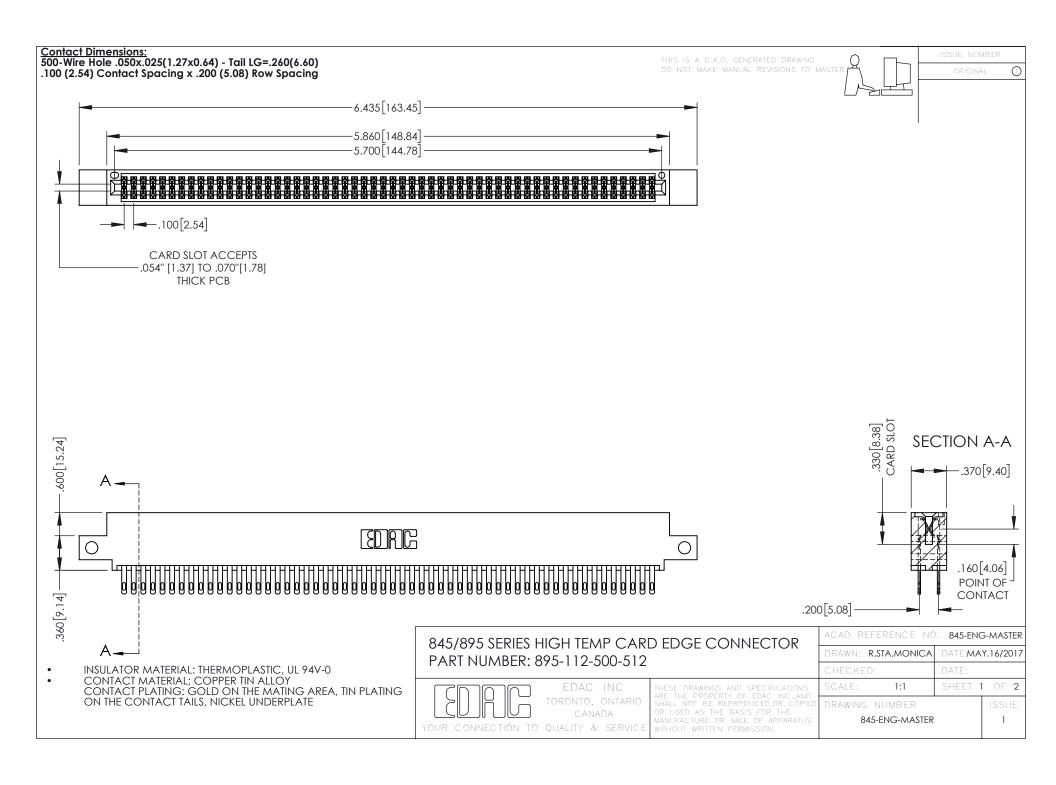

## 845/895 SERIES HIGH TEMP CARD EDGE CONNECTOR CONTACT CODE 555,556,558,559,560 DIMENSIONS

YOUR CONNECTION TO QUALITY & SERVICE

|   | ACAD REFERENCE NO. 845-ENG-MASTER |                  |
|---|-----------------------------------|------------------|
|   | DRAWN: R.STA.MONICA               | DATE:MAY.16/2017 |
|   | CHECKED:                          | DATE:            |
|   | SCALE: 1:1                        | SHEET 2 OF 2     |
| D | DRAWING NUMBER                    | ISSUE            |

845-ENG-MASTER