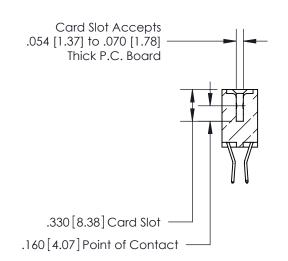

<u>Contact Dimensions:</u> 560-Extender Board Bend (Code 523 Contacts) See Sheet 2 for Contact Code 555, 556, 558, 559, 560 Dimensions

INSULATOR MATERIAL: THERMOPLASTIC POLYESTER, UL 94V-0 CONTACT MATERIAL; COPPER, NICKEL, TIN ALLOY CA-725

CONTACT PLATING: GOLD ON THE MATING AREA, TIN-LEAD ON THE CONTACT TAILS, NICKEL UNDERPLATE

YOUR CONNECTION TO QUALITY & SERVICE

**EDAC INC** TORONTO, ONTARIO CANADA

THESE DRAWINGS AND SPECIFICATIONS ARE THE PROPERTY OF EDAC INC.,AND SHALL NOT BE REPRODUCED, OR COPIED OR USED AS THE BASIS FOR THE MANUFACTURE OR SALE OF APPARATUS WITHOUT WRITTEN PERMISSION.