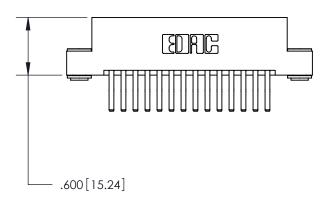

| 846/896 SERIES HIGH TEMP CARD EDGE CONNECTOR |
|----------------------------------------------|
| PART NUMBER: 896-028-560-203                 |

THIS IS A C.A.D. GENERATED DRAWING DO NOT MAKE MANUAL REVISIONS TO MASTER.