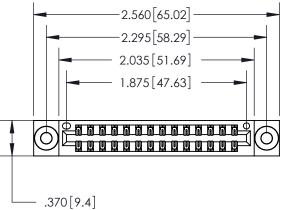

| 846/896 SERIES HIGH TEMP CARD EDGE CONNECTOR |
|----------------------------------------------|
| PART NUMBER: 896-028-560-203                 |

THIS IS A C.A.D. GENERATED DRAWING DO NOT MAKE MANUAL REVISIONS TO MASTER.

<u>Contact Dimensions:</u> 560-Extender Board Bend (Code 523 Contacts) See Sheet 2 for Contact Code 555, 556, 558, 559, 560 Dimensions

INSULATOR MATERIAL: THERMOPLASTIC POLYESTER, UL 94V-0 CONTACT MATERIAL; COPPER, NICKEL, TIN ALLOY CA-725