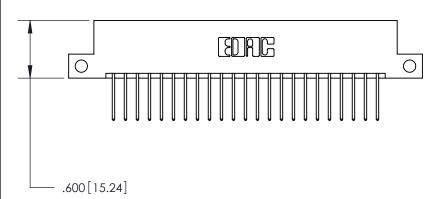

THIS IS A C.A.D. GENERATED DRAWING DO NOT MAKE MANUAL REVISIONS TO MASTER.

ISSUE NUMBER

ORIGINAL

Card Slot Accepts .054 [1.37] to .070 [1.78] Thick P.C. Board .330 [8.38] Card Slot .160 [4.07] Point of Contact -

846/896 SERIES HIGH TEMP CARD EDGE CONNECTOR PART NUMBER: 896-046-522-212

YOUR CONNECTION TO QUALITY & SERVICE

**EDAC INC** TORONTO, ONTARIO CANADA

THESE DRAWINGS AND SPECIFICATIONS ARE THE PROPERTY OF EDAC INC.,AND SHALL NOT BE REPRODUCED, OR COPIED OR USED AS THE BASIS FOR THE MANUFACTURE OR SALE OF APPARATUS WITHOUT WRITTEN PERMISSION.

| ACAD REFERENCE NO. | 846-ENG-MASTER   |
|--------------------|------------------|
| DRAWN: J.LEE       | DATE: APR. 22/09 |
| CHECKED:           | DATE:            |
| SCALE: 1:1         | SHEET 1 OF 2     |
| DRAWING NUMBER     | ISSUE            |
| 846-ENG-MASTER     | 1                |