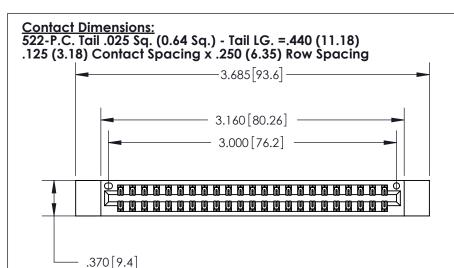

846/896 SERIES HIGH TEMP CARD EDGE CONNECTOR PART NUMBER: 896-046-522-212

YOUR CONNECTION TO QUALITY & SERVICE

**EDAC INC** TORONTO, ONTARIO CANADA

THESE DRAWINGS AND SPECIFICATIONS ARE THE PROPERTY OF EDAC INC.,AND SHALL NOT BE REPRODUCED, OR COPIED OR USED AS THE BASIS FOR THE MANUFACTURE OR SALE OF APPARATUS WITHOUT WRITTEN PERMISSION.

| ACAD REFERENCE NO. | 846-ENG-MASTER   |
|--------------------|------------------|
| DRAWN: J.LEE       | DATE: APR. 22/09 |
| CHECKED:           | DATE:            |
| SCALE: 1:1         | SHEET 1 OF 2     |
| DRAWING NUMBER     | ISSUE            |
| 846-ENG-MASTER     | 1                |