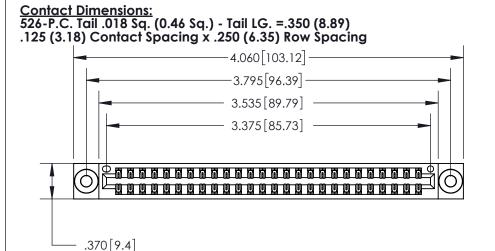

THIS IS A C.A.D. GENERATED DRAWING DO NOT MAKE MANUAL REVISIONS TO MASTER.

ISSUE NUMBER

ORIGINAL

Card Slot Accepts .054 [1.37] to .070 [1.78] Thick P.C. Board .330 [8.38] Card Slot .160 [4.07] Point of Contact -

INSULATOR MATERIAL: THERMOPLASTIC POLYESTER, UL 94V-0 CONTACT MATERIAL; COPPER, NICKEL, TIN ALLOY CA-725 CONTACT PLATING: GOLD ON THE MATING AREA, TIN-LEAD

ON THE CONTACT TAILS, NICKEL UNDERPLATE

.600 [15.24]

846/896 SERIES HIGH TEMP CARD EDGE CONNECTOR PART NUMBER: 896-052-526-203

YOUR CONNECTION TO QUALITY & SERVICE

**EDAC INC** TORONTO, ONTARIO CANADA

THESE DRAWINGS AND SPECIFICATIONS ARE THE PROPERTY OF EDAC INC., AND SHALL NOT BE REPRODUCED, OR COPIED OR USED AS THE BASIS FOR THE MANUFACTURE OR SALE OF APPARATUS WITHOUT WRITTEN PERMISSION.