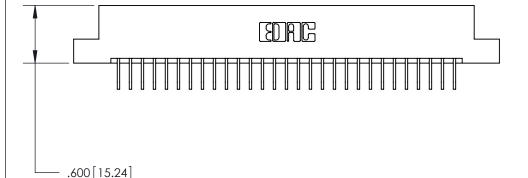

THIS IS A C.A.D. GENERATED DRAWING DO NOT MAKE MANUAL REVISIONS TO MASTER.

ORIGINAL

Card Slot Accepts .054 [1.37] to .070 [1.78] Thick P.C. Board .330 [8.38] Card Slot .160 [4.07] Point of Contact -

INSULATOR MATERIAL: THERMOPLASTIC POLYESTER, UL 94V-0 CONTACT MATERIAL; COPPER, NICKEL, TIN ALLOY CA-725

CONTACT PLATING: GOLD ON THE MATING AREA, TIN-LEAD ON THE CONTACT TAILS, NICKEL UNDERPLATE

| 846/896 SERIES HIGH TEMP CARD EDGE CONNEC | CTOR |
|-------------------------------------------|------|
| PART NUMBER: 896-058-558-204              |      |