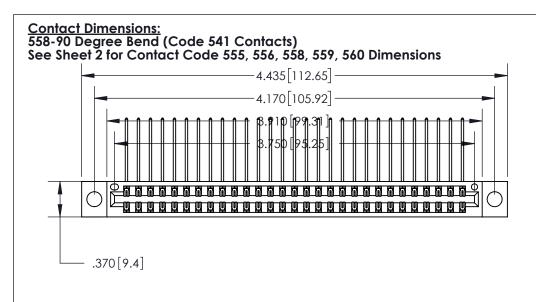

THIS IS A C.A.D. GENERATED DRAWING DO NOT MAKE MANUAL REVISIONS TO MASTER.

ORIGINAL

Card Slot Accepts .054 [1.37] to .070 [1.78] Thick P.C. Board .330 [8.38] Card Slot .160 [4.07] Point of Contact -

INSULATOR MATERIAL: THERMOPLASTIC POLYESTER, UL 94V-0 CONTACT MATERIAL; COPPER, NICKEL, TIN ALLOY CA-725

CONTACT PLATING: GOLD ON THE MATING AREA, TIN-LEAD ON THE CONTACT TAILS, NICKEL UNDERPLATE

| 846/896 SERIES HIGH TEMP CARD EDGE CONNEC | CTOR |
|-------------------------------------------|------|
| PART NUMBER: 896-058-558-204              |      |

YOUR CONNECTION TO QUALITY & SERVICE

**EDAC INC** TORONTO, ONTARIO CANADA

THESE DRAWINGS AND SPECIFICATIONS ARE THE PROPERTY OF EDAC INC., AND SHALL NOT BE REPRODUCED, OR COPIED OR USED AS THE BASIS FOR THE MANUFACTURE OR SALE OF APPARATUS WITHOUT WRITTEN PERMISSION.

| ACAD REFERENCE NO. | 846-ENG-MASTER   |  |
|--------------------|------------------|--|
| DRAWN: J.LEE       | DATE: APR. 22/09 |  |
| CHECKED:           | DATE:            |  |
| SCALE: 1:1         | SHEET 1 OF 2     |  |
| DRAWING NUMBER     | ISSUE            |  |
| 846-ENG-MASTER     | 1                |  |