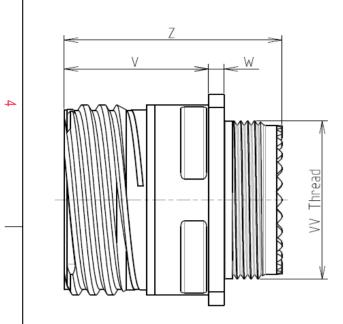

: 24.17 g ± 10%

8D 0

G

17

W

35

Ρ

F

Ν

L

| Connector dimension |               |  |  |  |
|---------------------|---------------|--|--|--|
| Dim                 | Nominal       |  |  |  |
| Р                   | 3.25±0.2      |  |  |  |
| РР                  | 4.93±0.2      |  |  |  |
| R1                  | 26.97         |  |  |  |
| R2                  | 24.61         |  |  |  |
| S                   | 33.3±0.3      |  |  |  |
| V                   | 20.83+0/-1.25 |  |  |  |
| W                   | 2.1/2.5       |  |  |  |
| Z                   | 31.5 Max      |  |  |  |
| VV THREAD           | M25x1-6g      |  |  |  |