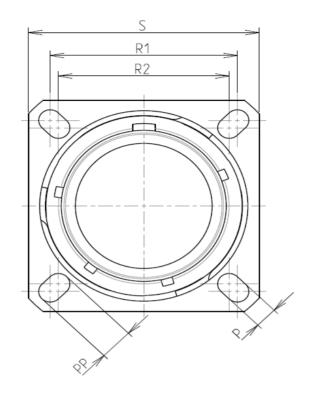

Ν

L

| Connector dimension |               |  |  |  |
|---------------------|---------------|--|--|--|
| Dim                 | Nominal       |  |  |  |
| Р                   | 3.25±0.2      |  |  |  |
| РР                  | 4.93±0.2      |  |  |  |
| R1                  | 26.97         |  |  |  |
| R2                  | 24.61         |  |  |  |
| S                   | 33.3±0.3      |  |  |  |
| V                   | 20.83+0/-1.25 |  |  |  |
| W                   | 2.1/2.5       |  |  |  |
| Z                   | 31.5 Max      |  |  |  |
| VV THREAD           | M25x1-6g      |  |  |  |