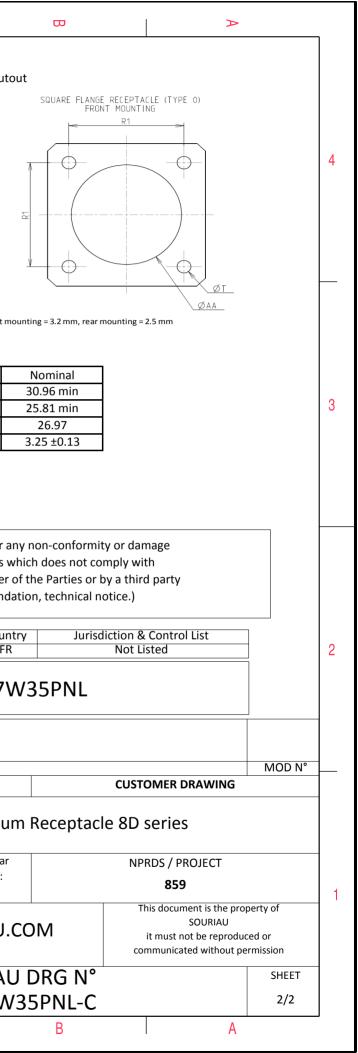

Ν

L

| Connector dimension |               |  |  |  |
|---------------------|---------------|--|--|--|
| Dim                 | Nominal       |  |  |  |
| Р                   | 3.25±0.2      |  |  |  |
| РР                  | 4.93±0.2      |  |  |  |
| R1                  | 26.97         |  |  |  |
| R2                  | 24.61         |  |  |  |
| S                   | 33.3±0.3      |  |  |  |
| V                   | 20.83+0/-1.25 |  |  |  |
| W                   | 2.1/2.5       |  |  |  |
| Z                   | 31.5 Max      |  |  |  |
| VV THREAD           | M25x1-6g      |  |  |  |

|            |                                                                                                                                                                                                                                                      | G                                                                                                                                                                                                                                                                                                                                                                                                                                                                                                                                                                                                                                              | וד                                                                                          | m | D                                              | 0                                                                                                                                                                                                                                                                                                                                                                                                                                                                                                                                                                                                                                                                                                                                                                                                                                                                                                                                                                                                                                                                                                                                                                                                                                                                                                                                                                                                                                                                                                                                                                                                                                                                                                                                                                                                                                                                                                                                                                                                                                                                                                                              |                           |
|------------|------------------------------------------------------------------------------------------------------------------------------------------------------------------------------------------------------------------------------------------------------|------------------------------------------------------------------------------------------------------------------------------------------------------------------------------------------------------------------------------------------------------------------------------------------------------------------------------------------------------------------------------------------------------------------------------------------------------------------------------------------------------------------------------------------------------------------------------------------------------------------------------------------------|---------------------------------------------------------------------------------------------|---|------------------------------------------------|--------------------------------------------------------------------------------------------------------------------------------------------------------------------------------------------------------------------------------------------------------------------------------------------------------------------------------------------------------------------------------------------------------------------------------------------------------------------------------------------------------------------------------------------------------------------------------------------------------------------------------------------------------------------------------------------------------------------------------------------------------------------------------------------------------------------------------------------------------------------------------------------------------------------------------------------------------------------------------------------------------------------------------------------------------------------------------------------------------------------------------------------------------------------------------------------------------------------------------------------------------------------------------------------------------------------------------------------------------------------------------------------------------------------------------------------------------------------------------------------------------------------------------------------------------------------------------------------------------------------------------------------------------------------------------------------------------------------------------------------------------------------------------------------------------------------------------------------------------------------------------------------------------------------------------------------------------------------------------------------------------------------------------------------------------------------------------------------------------------------------------|---------------------------|
| 4          |                                                                                                                                                                                                                                                      | Contact Layout                                                                                                                                                                                                                                                                                                                                                                                                                                                                                                                                                                                                                                 |                                                                                             |   | Å                                              | Pa<br>SQUARE FLANGE RECEPTACLE (TYPE 0)<br>REAR MOUNTING                                                                                                                                                                                                                                                                                                                                                                                                                                                                                                                                                                                                                                                                                                                                                                                                                                                                                                                                                                                                                                                                                                                                                                                                                                                                                                                                                                                                                                                                                                                                                                                                                                                                                                                                                                                                                                                                                                                                                                                                                                                                       | nel Cuto                  |
|            | Contact<br>position  Location    ID  (mm)    1  -312 (7.92)    2  -312 (7.92)    3  -312 (7.92)    4  -242 (6.15)    5  -234 (5.94)    6  -234 (5.94)    7  -234 (5.94)                                                                              | Y-axis<br>(mm)  Contact<br>position ID  X-axis<br>(mm)  Y-axis<br>(mm)   086 (218)  29  .000 (0.00) 094 (2.39)   004 (0.10)  30  .000 (0.00) 184 (4.67)   094 (2.39)  31  .000 (0.00) 184 (4.67)    +.221 (56.11)  32  +.099 (2.26)  +.316 (8.03)    +.131 (3.33)  33  +.078 (1.98)  +.221 (5.61)   049 (1.24)  35  +.078 (1.98)  +.041 (1.04)                                                                                                                                                                                                                                                                                                 |                                                                                             |   |                                                | Max. thickness panel for receptacle: Type                                                                                                                                                                                                                                                                                                                                                                                                                                                                                                                                                                                                                                                                                                                                                                                                                                                                                                                                                                                                                                                                                                                                                                                                                                                                                                                                                                                                                                                                                                                                                                                                                                                                                                                                                                                                                                                                                                                                                                                                                                                                                      |                           |
| ى          | 8  -234 (5.94)    9  -234 (5.94)    10  -172 (4.37)    11  -156 (3.96)    12  -156 (3.96)    13  -156 (3.96)    14  -156 (3.96)    15  -156 (3.96)    16  -156 (3.96)    17  -089 (2.26)    18  -078 (1.98)                                          | -139 (3.53)  36  +.078 (1.98) 049 (1.24)    -229 (5.82)  37  +.078 (1.98) 139 (3.53)    +279 (7.09)  38  +.078 (1.98) 229 (5.82)    +176 (4.47)  39  +.078 (1.98) 239 (5.82)    +.068 (2.18)  40  +.178 (1.98) 239 (5.82)    +.068 (2.18)  40  +.178 (4.98) 319 (8.10)   004 (0.10)  41  +.156 (3.96)  +.176 (4.47)   004 (2.39)  42  +.156 (3.96)  +.008 (2.18)   184 (4.67)  43  +.156 (3.96) 004 (0.10)   274 (6.96)  44  +.156 (3.96) 094 (2.39)    +.316 (8.03)  45  +.156 (3.96) 094 (2.69)    +.221 (5.61)  46  +.156 (3.96) 094 (2.39)    +.221 (5.61)  45  +.156 (3.96) 034 (4.69)    Contacts  (Insert arrangement 17-35) 274 (6.99) |                                                                                             |   |                                                | Dim<br>ØA<br>ØAA<br>R1<br>ØT                                                                                                                                                                                                                                                                                                                                                                                                                                                                                                                                                                                                                                                                                                                                                                                                                                                                                                                                                                                                                                                                                                                                                                                                                                                                                                                                                                                                                                                                                                                                                                                                                                                                                                                                                                                                                                                                                                                                                                                                                                                                                                   |                           |
|            | position  X-axis    ID  (mm)    19  -078 (1.98)    20  -078 (1.98)    21  -078 (1.98)    22  -078 (1.98)    23  -078 (1.98)    24  -078 (1.98)    25  .000 (0.00)    26  .000 (0.00)    27  .000 (0.00)    28  .000 (0.00)    Shell  Arrangement  Nu | Y-axis<br>(mm)  Contact<br>position ID  X-axis<br>(mm)  Y-axis<br>(mm)    +.131 (3.33)  47  +.242 (6.15)  +.221 (5.61)   049 (1.24)  49  +.224 (5.94)  +.131 (3.33)   049 (1.24)  49  +.224 (5.94)  +.041 (1.04)   139 (3.53)  DU  +.224 (5.94)  +.041 (1.04)   229 (5.82)  51  +.224 (5.94) 049 (1.24)   319 (8.10)  52  +.224 (5.94) 139 (3.53)   319 (8.10)  52  +.224 (5.94) 139 (3.53)   319 (8.10)  52  +.234 (5.94) 229 (5.82)    1.310 (8.10)  52  +.234 (5.94) 229 (5.82)    +.329 (8.36)  53  +.312 (7.92)  +.006 (2.18)    +.176 (4.47)  54  +.312 (7.92) 004 (0.10)    +.086 (2.18)  55  +.312 (7.92) 094 (2.29)   004 (0.10)      | -<br>-<br>-<br>-<br>-<br>-<br>-<br>-<br>-<br>-<br>-<br>-<br>-<br>-<br>-<br>-<br>-<br>-<br>- |   |                                                | SOURIAU shall not be liab<br>due to a use of the Pro<br>the Specifications issued by                                                                                                                                                                                                                                                                                                                                                                                                                                                                                                                                                                                                                                                                                                                                                                                                                                                                                                                                                                                                                                                                                                                                                                                                                                                                                                                                                                                                                                                                                                                                                                                                                                                                                                                                                                                                                                                                                                                                                                                                                                           | oducts wł<br>y either o   |
| 0          |                                                                                                                                                                                                                                                      | ontacts contacts rating location<br>55 22D M All MIS27529-3                                                                                                                                                                                                                                                                                                                                                                                                                                                                                                                                                                                    | 5                                                                                           |   |                                                | (professional reco<br>PN: 8D0                                                                                                                                                                                                                                                                                                                                                                                                                                                                                                                                                                                                                                                                                                                                                                                                                                                                                                                                                                                                                                                                                                                                                                                                                                                                                                                                                                                                                                                                                                                                                                                                                                                                                                                                                                                                                                                                                                                                                                                                                                                                                                  | Countr<br>FR              |
|            |                                                                                                                                                                                                                                                      |                                                                                                                                                                                                                                                                                                                                                                                                                                                                                                                                                                                                                                                |                                                                                             |   | B 17-04-1<br>ISS DATE<br>Designed By:<br>TITLE | Latest modification - by<br>Date:                                                                                                                                                                                                                                                                                                                                                                                                                                                                                                                                                                                                                                                                                                                                                                                                                                                                                                                                                                                                                                                                                                                                                                                                                                                                                                                                                                                                                                                                                                                                                                                                                                                                                                                                                                                                                                                                                                                                                                                                                                                                                              | niniun                    |
| _ <b>_</b> |                                                                                                                                                                                                                                                      |                                                                                                                                                                                                                                                                                                                                                                                                                                                                                                                                                                                                                                                |                                                                                             |   | SCALE<br>NA<br>SOURIA                          | Generation Generatio Generation Generation Generation Generation Generation G | al linear<br>rances:<br>± |
|            | H                                                                                                                                                                                                                                                    | G                                                                                                                                                                                                                                                                                                                                                                                                                                                                                                                                                                                                                                              | F                                                                                           | E | FORMAT<br>A3<br>D                              | SOU                                                                                                                                                                                                                                                                                                                                                                                                                                                                                                                                                                                                                                                                                                                                                                                                                                                                                                                                                                                                                                                                                                                                                                                                                                                                                                                                                                                                                                                                                                                                                                                                                                                                                                                                                                                                                                                                                                                                                                                                                                                                                                                            | IRIAU<br>17W3             |
|            |                                                                                                                                                                                                                                                      |                                                                                                                                                                                                                                                                                                                                                                                                                                                                                                                                                                                                                                                |                                                                                             |   | V                                              |                                                                                                                                                                                                                                                                                                                                                                                                                                                                                                                                                                                                                                                                                                                                                                                                                                                                                                                                                                                                                                                                                                                                                                                                                                                                                                                                                                                                                                                                                                                                                                                                                                                                                                                                                                                                                                                                                                                                                                                                                                                                                                                                |                           |