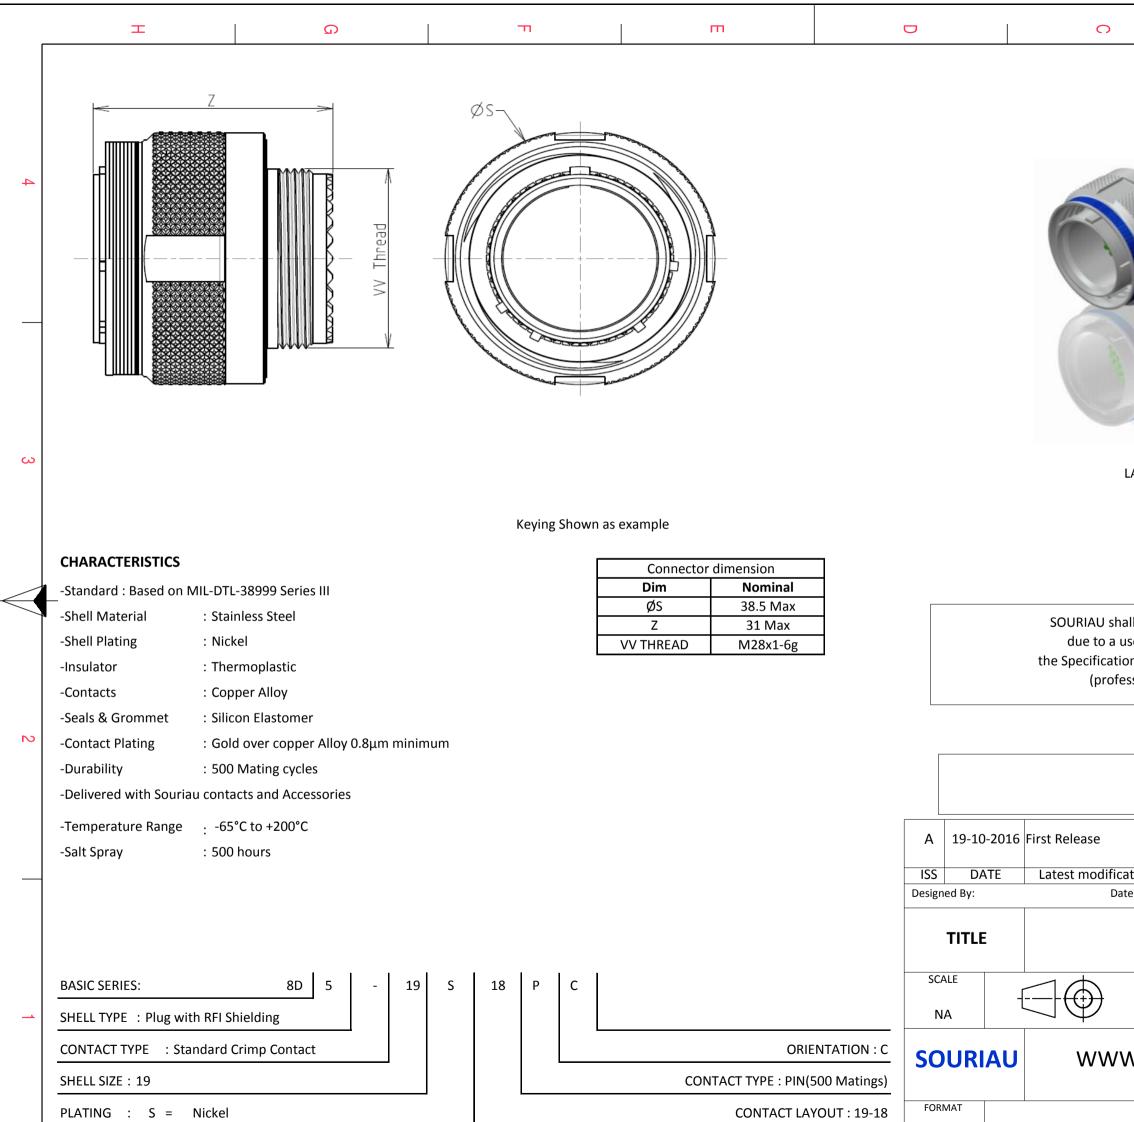

F

Е

Н

G

A3

С

D

| I                                                                                                                                                                                                              | σ                       | ₿   >                         |        |   |  |  |
|----------------------------------------------------------------------------------------------------------------------------------------------------------------------------------------------------------------|-------------------------|-------------------------------|--------|---|--|--|
|                                                                                                                                                                                                                |                         |                               |        |   |  |  |
|                                                                                                                                                                                                                |                         |                               |        |   |  |  |
|                                                                                                                                                                                                                |                         |                               |        |   |  |  |
|                                                                                                                                                                                                                |                         |                               |        | 4 |  |  |
|                                                                                                                                                                                                                | R                       |                               |        |   |  |  |
|                                                                                                                                                                                                                |                         | ff.                           |        |   |  |  |
|                                                                                                                                                                                                                |                         |                               |        |   |  |  |
|                                                                                                                                                                                                                |                         |                               |        |   |  |  |
| LAYOUT SHOWN AS E                                                                                                                                                                                              | LAYOUT SHOWN AS EXAMPLE |                               |        |   |  |  |
|                                                                                                                                                                                                                |                         |                               |        |   |  |  |
|                                                                                                                                                                                                                |                         |                               |        |   |  |  |
| all not be liable for any non-conformity or damage<br>use of the Products which does not comply with<br>ons issued by either of the Parties or by a third party<br>essional recommendation, technical notice.) |                         |                               |        |   |  |  |
| CountryJurisdiction & Control ListFRNot Listed                                                                                                                                                                 |                         |                               |        |   |  |  |
| PN: 8D519S18PC                                                                                                                                                                                                 |                         |                               |        |   |  |  |
|                                                                                                                                                                                                                |                         |                               |        |   |  |  |
| ation - by                                                                                                                                                                                                     |                         |                               | MOD N° |   |  |  |
| e: CUSTOMER DRAWING                                                                                                                                                                                            |                         |                               |        |   |  |  |
| Stainless Steel Plug 8D series                                                                                                                                                                                 |                         |                               |        |   |  |  |
| General linear<br>Tolerances:<br>±                                                                                                                                                                             |                         | NPRDS / PROJECT<br><b>859</b> |        |   |  |  |
| This document is the property of SOURIAU                                                                                                                                                                       |                         |                               |        |   |  |  |
| communicated without permission                                                                                                                                                                                |                         |                               |        |   |  |  |
| SOURIAL                                                                                                                                                                                                        |                         |                               | SHEET  |   |  |  |
| 8D519S                                                                                                                                                                                                         | <u>18PC-C</u><br>B      | A                             | ±/ ∠   |   |  |  |
|                                                                                                                                                                                                                | -                       |                               |        |   |  |  |