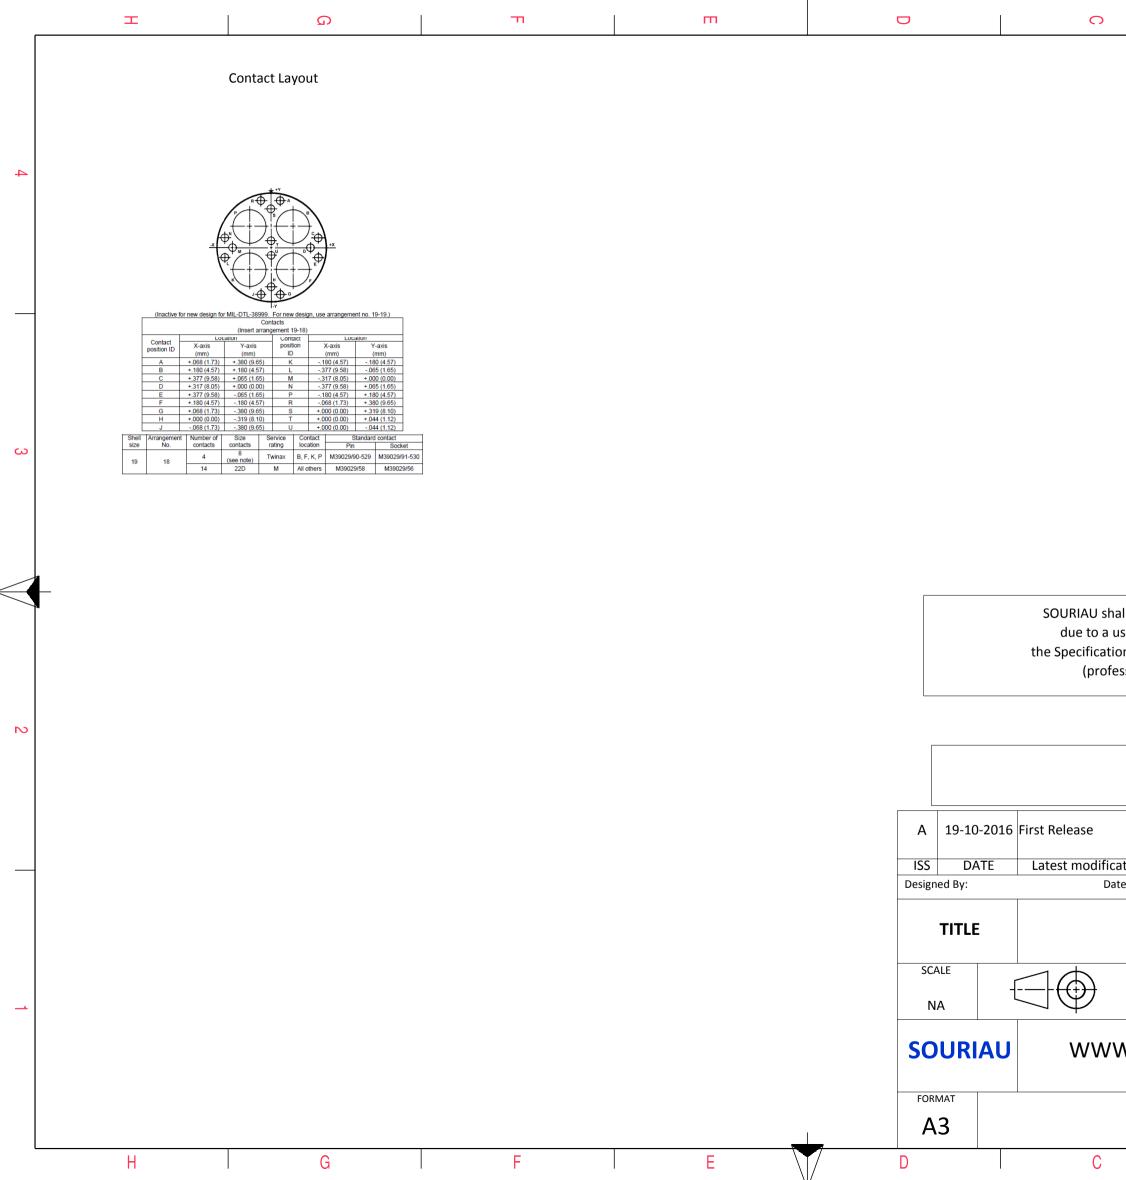

F

Е

Н

G

A3

С

D

| I                                                                                                                                                                                                              | σ                       | ₿   >                         |        |   |  |  |
|----------------------------------------------------------------------------------------------------------------------------------------------------------------------------------------------------------------|-------------------------|-------------------------------|--------|---|--|--|
|                                                                                                                                                                                                                |                         |                               |        |   |  |  |
|                                                                                                                                                                                                                |                         |                               |        |   |  |  |
|                                                                                                                                                                                                                |                         |                               |        |   |  |  |
|                                                                                                                                                                                                                |                         |                               |        | 4 |  |  |
|                                                                                                                                                                                                                | R                       |                               |        |   |  |  |
|                                                                                                                                                                                                                |                         | ff.                           |        |   |  |  |
|                                                                                                                                                                                                                |                         |                               |        |   |  |  |
|                                                                                                                                                                                                                |                         |                               |        |   |  |  |
| LAYOUT SHOWN AS E                                                                                                                                                                                              | LAYOUT SHOWN AS EXAMPLE |                               |        |   |  |  |
|                                                                                                                                                                                                                |                         |                               |        |   |  |  |
|                                                                                                                                                                                                                |                         |                               |        |   |  |  |
| all not be liable for any non-conformity or damage<br>use of the Products which does not comply with<br>ons issued by either of the Parties or by a third party<br>essional recommendation, technical notice.) |                         |                               |        |   |  |  |
| CountryJurisdiction & Control ListFRNot Listed                                                                                                                                                                 |                         |                               |        |   |  |  |
| PN: 8D519S18PC                                                                                                                                                                                                 |                         |                               |        |   |  |  |
|                                                                                                                                                                                                                |                         |                               |        |   |  |  |
| ation - by                                                                                                                                                                                                     |                         |                               | MOD N° |   |  |  |
| e: CUSTOMER DRAWING                                                                                                                                                                                            |                         |                               |        |   |  |  |
| Stainless Steel Plug 8D series                                                                                                                                                                                 |                         |                               |        |   |  |  |
| General linear<br>Tolerances:<br>±                                                                                                                                                                             |                         | NPRDS / PROJECT<br><b>859</b> |        |   |  |  |
| This document is the property of SOURIAU                                                                                                                                                                       |                         |                               |        |   |  |  |
| communicated without permission                                                                                                                                                                                |                         |                               |        |   |  |  |
| SOURIAL                                                                                                                                                                                                        |                         |                               | SHEET  |   |  |  |
| 8D519S                                                                                                                                                                                                         | <u>18PC-C</u><br>B      | A                             | ±/ ∠   |   |  |  |
|                                                                                                                                                                                                                | -                       |                               |        |   |  |  |