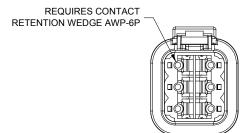

NOTES: UNLESS OTHERWISE SPECIFIED

MATERIAL:

HOUSING: THERMOPLASTIC SEAL: SILICONE RUBBER

2. MODIFICATIONS: END CAP; REDUCED DIAMETER WIRE SEAL

- 3. SPECIFICATIONS:
  - 3.1 CURRENT RATING: 25 AMPS

  - 3.2 OPERATING TEMPERATURE: -55°C TO +125°C
    3.3 DIELECTRIC WITHSTANDING VOLTAGE: LESS THAN 2 MILLIAMPS CURRENT LEAKAGE @ 1500 VOLTS AC.
    3.4 INSULATION RESISTANCE: 1000 MEGOHMS MIN @ 25°C.

| 6 | CONTACT | SIZE AND | REAR | SEAL | WIR | E RAN | GE |
|---|---------|----------|------|------|-----|-------|----|
|   |         |          |      |      |     |       |    |

| CONTACT   | MIN. INSUL           | MAX. INSUL           | TYPICAL     |
|-----------|----------------------|----------------------|-------------|
| SIZE O.D. |                      | O.D.                 | WIRE RANGE  |
| 12        | 2.46 mm<br>(.097 in) | 4.01 mm<br>(.158 in) | 12 - 14 AWG |