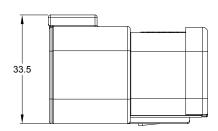

| 49.1 | ±0.5                  |
|------|-----------------------|
|      | lonariqmA<br>qa.agttA |

| REVISIONS |     |     |                 |           |       |       |
|-----------|-----|-----|-----------------|-----------|-------|-------|
|           | REV | ECO | DESCRIPTION     | DATE      | BY    | APPR  |
|           | A1  | -   | RELEASE DRAWING | 24/AUG/19 | PETER | TOMMY |