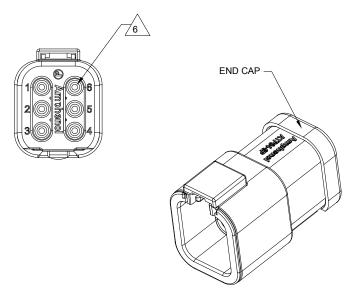

NOTES: UNLESS OTHERWISE SPECIFIED

MATERIAL:

HOUSING: THERMOPLASTIC SEAL: SILICONE RUBBER

2. MODIFICATIONS: END CAP; REDUCED DIAMETER WIRE SEAL

- 3. SPECIFICATIONS:
  - 3.1 CURRENT RATING: 25 AMPS

  - 3.2 OPERATING TEMPERATURE: -55°C TO +125°C
    3.3 DIELECTRIC WITHSTANDING VOLTAGE: LESS THAN 2 MILLIAMPS CURRENT LEAKAGE @ 1500 VOLTS AC.
    3.4 INSULATION RESISTANCE: 1000 MEGOHMS MIN @ 25°C.

TITLE: RECEPTACLE, 6 PIN,END CAP,REDUCED DIAMETER SEAL,ATP SERIES DWG NO: ATP04-6P-MM01XX REV: A1 SH: