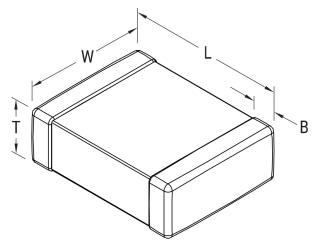

Click here for the 3D model.

| Dimensions |                                        |
|------------|----------------------------------------|
| Chip Size  | 0805                                   |
| L          | 2.03mm +/-0.38mm (0.08 in +/-0.015 in) |
| W          | 1.27mm +/-0.38mm (0.05 in +/-0.015 in) |
| Т          | 1.4mm MAX (0.055 in MAX)               |
| В          | 0.51mm +/-0.25mm (0.02 in +/-0.01 in)  |