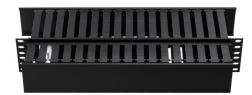

## **Specification Sheet**

Part Number: WMB2B

| Article Number      | 854-09237                                                                                                                                                                                                                               |
|---------------------|-----------------------------------------------------------------------------------------------------------------------------------------------------------------------------------------------------------------------------------------|
| Туре                | WMB2B                                                                                                                                                                                                                                   |
| Color               | Black (BK)                                                                                                                                                                                                                              |
| Features & Benefits | • Breakaway fingers can be removed to allow routing of large cable bundles. • Features an easily removable plastic film on the cover which ensures a neat appearance and improves rack aesthetics when the wire managers are installed. |
| Quantity Per        | box                                                                                                                                                                                                                                     |
| Product Description | Designed to provide cable management horizontally on the front and back of a                                                                                                                                                            |

rack, the black WMB series includes several variations and sizes. The wire management brackets featured smooth-edged fingers allowing cable to be pulled through at any location. Equipped with extended length covers to keep excess cable hidden.

| Short Description          | Horizontal Wire Manager, Dual-Sided 2U, 3.0" x 3.0" Front, 3.0" x 5.0" Rear, Black, 1/box |
|----------------------------|-------------------------------------------------------------------------------------------|
| Global Part Name           | WMB2B                                                                                     |
| Technical Description      | Horizontal Wire Manager Dual-Sided 2U, 3.0" x 3.0" Front, 3.0" x 5.0" Rear, Black         |
|                            |                                                                                           |
| Length L (Imperial)        | 19.0                                                                                      |
| Length L (Metric)          | 482.6                                                                                     |
| Variant                    | Horizontal                                                                                |
| Width W (Imperial)         | 3.0                                                                                       |
| Width W (Metric)           | 76.2                                                                                      |
| Depth D (imperial)         | 3.0                                                                                       |
| Depth D (metric)           | 76.2                                                                                      |
|                            |                                                                                           |
| UL Listed (US and Canada)  | Yes                                                                                       |
|                            |                                                                                           |
| Package Quantity(Imperial) | 1                                                                                         |
| Package Quantity (Metric)  | 1                                                                                         |
| Customs Number             | 9030400000                                                                                |