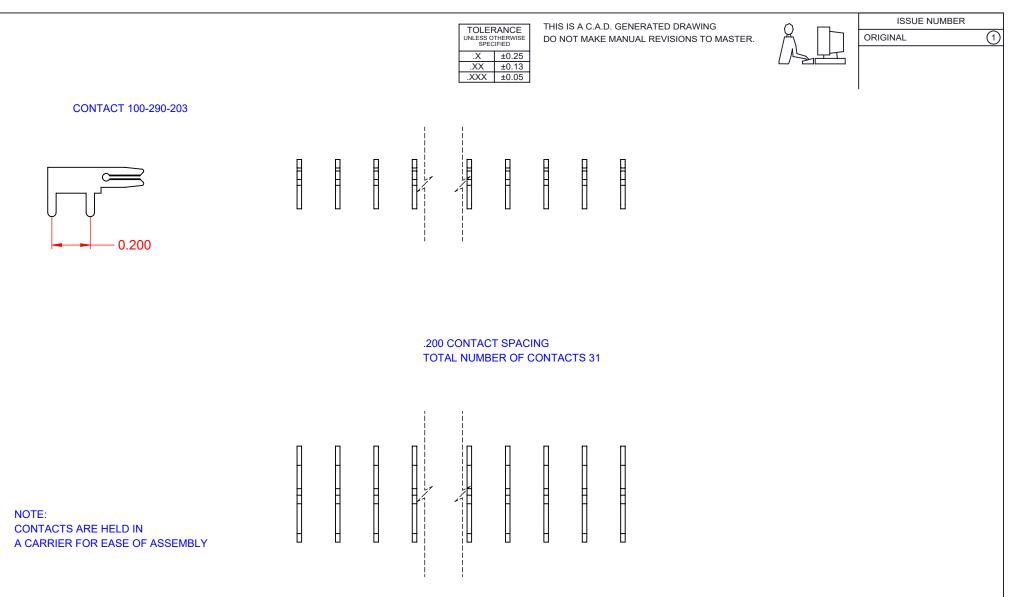

|  | 105 SERIES - VERTICAL CONTACT PATTERN                                          |                                                                                                                                                                                                                | ACAD REFERENCE NO.: 105 Assembly |            |       |
|--|--------------------------------------------------------------------------------|----------------------------------------------------------------------------------------------------------------------------------------------------------------------------------------------------------------|----------------------------------|------------|-------|
|  |                                                                                |                                                                                                                                                                                                                | DRAWN: C.B DATE: April 8, 2      |            | 0     |
|  |                                                                                |                                                                                                                                                                                                                | CHECKED:                         | DATE:      |       |
|  | EDAC INC<br>TORONTO, ONTARIO<br>CANADA<br>YOUR CONNECTION TO QUALITY & SERVICE | THESE DRAWINGS AND SPECIFICATIONS<br>ARE THE PROPERTY OF EDAC INC.,AND<br>SHALL NOT BE REPRODUCED,OR COPIED<br>OR USED AS THE BASIS FOR THE<br>MANUFACTURE OR SALE OF APPARATUS<br>WITHOUT WRITTEN PERMISSION. | SCALE: 2:1                       | SHEET 1 OF | 1     |
|  |                                                                                |                                                                                                                                                                                                                | DRAWING NUMBER: 105 Assembly     |            | ISSUE |
|  |                                                                                |                                                                                                                                                                                                                | PART NUMBER: 105-031-2           | 203-200    | 1     |