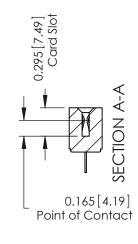

**Mounting Option** 

108-#4-40 Unified Threaded Inserts

**Contact Detail** 

420-P.C. Tail .046x.015(1.17x0.38) - Tail LG.=.213(5.41) .156 [3.96] Contact Spacing with Single Centreline Row

THIS IS A C.A.D. GENERATED DRAWING DO NOT MAKE MANUAL REVISIONS TO MASTER.