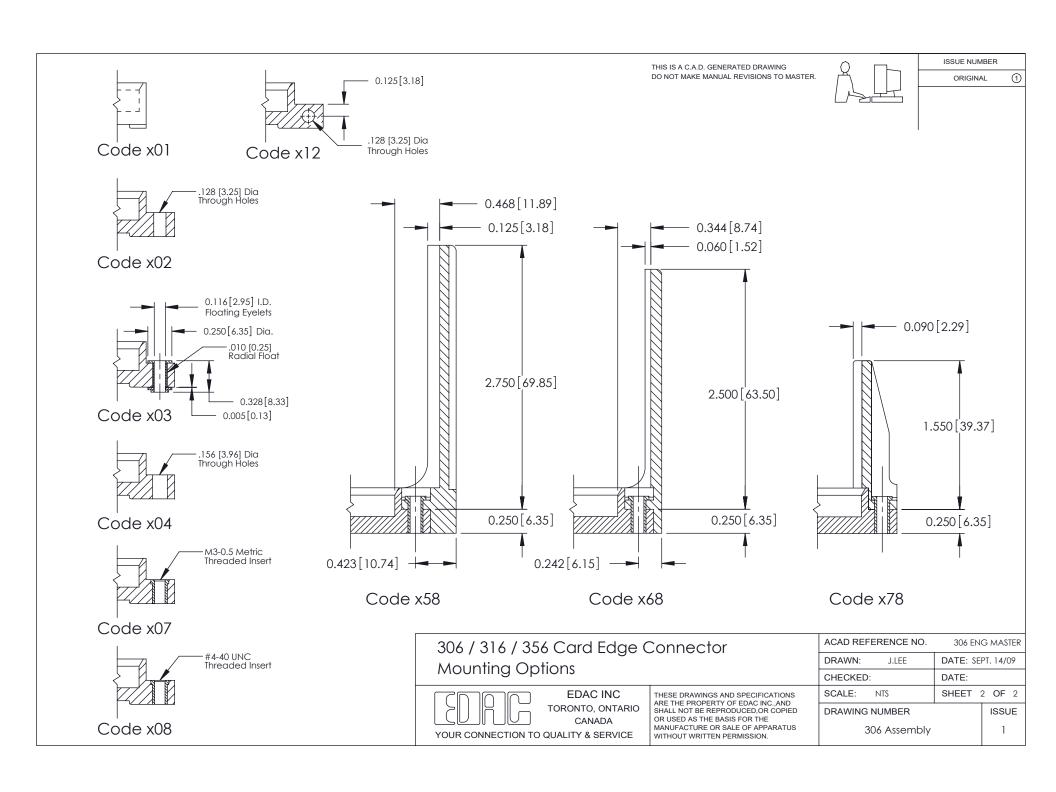

ISSUE NUMBER ORIGINAL

**See Accompanying Pages for: Mounting Options** 

**EDAC INC** TORONTO, ONTARIO CANADA YOUR CONNECTION TO QUALITY & SERVICE

306 / 316 / 356 Card Edge Connector

Part Number: 306-020-420-108

THESE DRAWINGS AND SPECIFICATIONS ARE THE PROPERTY OF EDAC INC.,AND SHALL NOT BE REPRODUCED, OR COPIED OR USED AS THE BASIS FOR THE MANUFACTURE OR SALE OF APPARATUS WITHOUT WRITTEN PERMISSION.

ACAD REFERENCE NO. 306 ENG MASTER DRAWN: J.LEE DATE: SEPT. 14/09 CHECKED: DATE: OF 2 SCALE: NTS SHEET DRAWING NUMBER **ISSUE** 306 Assembly