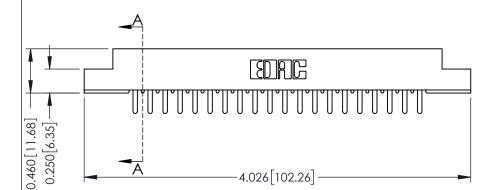

**Mounting Option** 

108-#4-40 Unified Threaded Inserts

**Contact Detail** 

420-P.C. Tail .046x.015(1.17x0.38) - Tail LG.=.213(5.41) .156 [3.96] Contact Spacing with Single Centreline Row

THIS IS A C.A.D. GENERATED DRAWING DO NOT MAKE MANUAL REVISIONS TO MASTER.