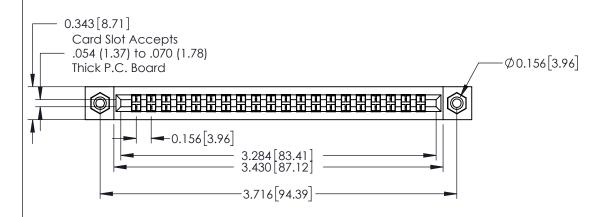

**Mounting Option** 

108-#4-40 Unified Threaded Inserts

**Contact Detail** 

420-P.C. Tail .046x.015(1.17x0.38) - Tail LG.=.213(5.41) .156 [3.96] Contact Spacing with Single Centreline Row

THIS IS A C.A.D. GENERATED DRAWING DO NOT MAKE MANUAL REVISIONS TO MASTER.