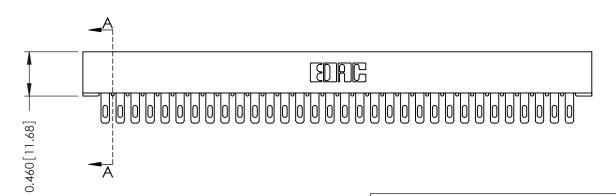

THIS IS A C.A.D. GENERATED DRAWING DO NOT MAKE MANUAL REVISIONS TO MASTER.

ISSUE NUMBER ORIGINAL

0.295 [7.49] Card Slot 0.165 [4.19] Point of Contact

**See Accompanying Pages for: Mounting Options** 

306 / 316 / 356 Card Edge Connector Part Number: 306-032-400-101