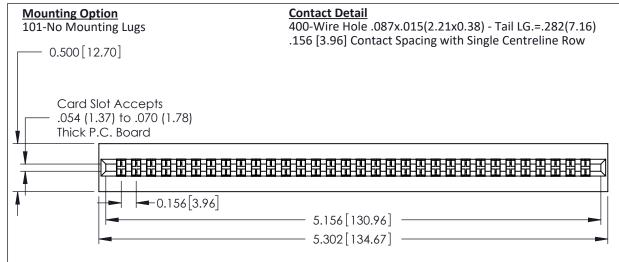

THIS IS A C.A.D. GENERATED DRAWING DO NOT MAKE MANUAL REVISIONS TO MASTER.

ISSUE NUMBER ORIGINAL

0.295 [7.49] Card Slot 0.165 [4.19] Point of Contact

**See Accompanying Pages for: Mounting Options** 

306 / 316 / 356 Card Edge Connector Part Number: 306-032-400-101