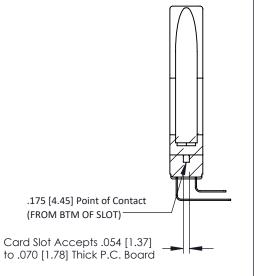

**Contact Detail** 

90 Degree Bend (Code 422 and 440 Contacts) .156 [3.96] Contact Spacing x .200 [5.08] Row Spacing THIS IS A C.A.D. GENERATED DRAWING DO NOT MAKE MANUAL REVISIONS TO MASTER.

ISSUE NUMBER