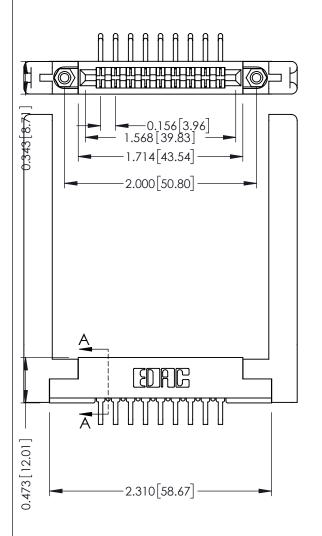

**Contact Detail** 

90 Degree Bend (Code 422 and 440 Contacts) .156 [3.96] Contact Spacing x .200 [5.08] Row Spacing THIS IS A C.A.D. GENERATED DRAWING DO NOT MAKE MANUAL REVISIONS TO MASTER.

ISSUE NUMBER

ORIGINAL

SECTION A-A

307 / 357 Card Edge Connector Part Number: 307-009-459-178

YOUR CONNECTION TO QUALITY & SERVICE

**EDAC INC** TORONTO, ONTARIO CANADA

THESE DRAWINGS AND SPECIFICATIONS ARE THE PROPERTY OF EDAC INC.,AND SHALL NOT BE REPRODUCED, OR COPIED OR USED AS THE BASIS FOR THE MANUFACTURE OR SALE OF APPARATUS WITHOUT WRITTEN PERMISSION.

DRAWN: J.LEE DATE: AUG. 11/09 CHECKED: DATE: OF 3 SCALE: NTS SHEET 1 DRAWING NUMBER **ISSUE** 307 Assembly

307 ENG MASTER

ACAD REFERENCE NO.

**See Accompanying Pages for:** 

- **Contact Bend Details**
- **Mounting Options**