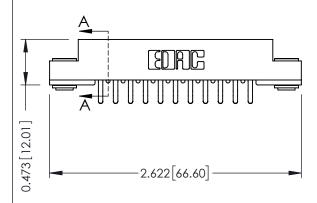

## **See Accompanying Pages for:**

- **Contact Bend Details**
- **Mounting Options**

SECTION A-A

307 ENG MASTER DATE: AUG. 11/09

J.LEE

| 307 / 357 Card Edge Connector<br>Part Number: 307-022-456-203 |                                        |                                                                                                                    |
|---------------------------------------------------------------|----------------------------------------|--------------------------------------------------------------------------------------------------------------------|
|                                                               | EDAC INC<br>TORONTO, ONTARIO<br>CANADA | THESE DRAWINGS AND SPECIFICA' ARE THE PROPERTY OF EDAC INC SHALL NOT BE REPRODUCED,OR OR USED AS THE BASIS FOR THE |