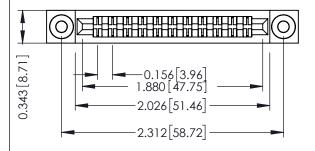

**Mounting Option** .116 (2.95) I.D. Floating Eyelets **Contact Detail** 

Extender Board Bend (Code 420 Contacts) .156 [3.96] Contact Spacing x .200 [5.08] Row Spacing