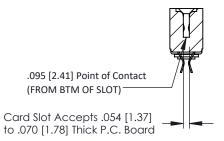

**Mounting Option** .116 (2.95) I.D. Floating Eyelets **Contact Detail** 

Extender Board Bend (Code 420 Contacts) .156 [3.96] Contact Spacing x .200 [5.08] Row Spacing