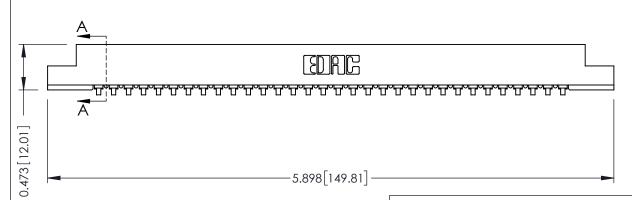

## **SECTION A-A**

**See Accompanying Pages for:** 

- **Contact Bend Details**
- **Mounting Options**

307 / 357 Card Edge Connector Part Number: 307-032-453-108

YOUR CONNECTION TO QUALITY & SERVICE

**EDAC INC** TORONTO, ONTARIO CANADA