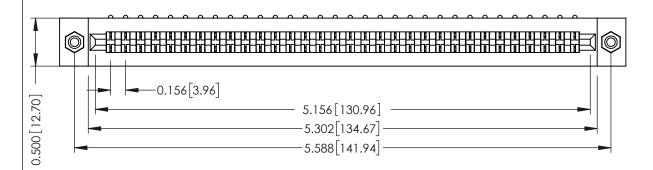

**Mounting Option** #4-40 Unified Threaded Inserts **Contact Detail** 

90 Degree Bend (Code 421 Contacts)

.156 [3.96] Contact Spacing x .200 [5.08] Row Spacing

THIS IS A C.A.D. GENERATED DRAWING DO NOT MAKE MANUAL REVISIONS TO MASTER.

## **SECTION A-A**

**See Accompanying Pages for:** 

- **Contact Bend Details**
- **Mounting Options**

307 / 357 Card Edge Connector Part Number: 307-032-453-108

YOUR CONNECTION TO QUALITY & SERVICE

**EDAC INC** TORONTO, ONTARIO CANADA