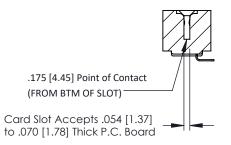

**Mounting Option** #4-40 Unified Threaded Inserts **Contact Detail** 

90 Degree Bend (Code 421 Contacts)

.156 [3.96] Contact Spacing x .200 [5.08] Row Spacing

THIS IS A C.A.D. GENERATED DRAWING DO NOT MAKE MANUAL REVISIONS TO MASTER.

## **SECTION A-A**

**See Accompanying Pages for:** 

- **Contact Bend Details**
- **Mounting Options**

307 / 357 Card Edge Connector Part Number: 307-032-453-108

YOUR CONNECTION TO QUALITY & SERVICE

**EDAC INC** TORONTO, ONTARIO CANADA