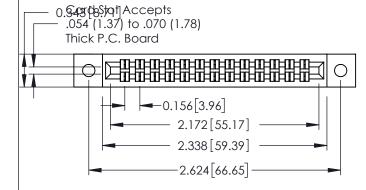

**Mounting Option** 

**Contact Detail** 

02-.128 (3.25) Dia. Mounting Holes

500-Wire Hole .087x.013(2.21x0.33) - Tail LG.=.282(7.16) .156 [3.96] Contact Spacing x .140 [3.56] Row Spacing

**See Accompanying Page for: Mounting Options** 