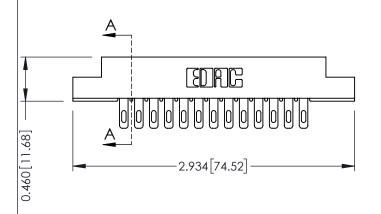

**Mounting Option** 

**Contact Detail** 

02-.128 (3.25) Dia. Mounting Holes

500-Wire Hole .087x.013(2.21x0.33) - Tail LG.=.282(7.16) .156 [3.96] Contact Spacing x .140 [3.56] Row Spacing







**See Accompanying Page for: Mounting Options** 

305 / 315 / 355 Card Edge Connector Part Number: 315-026-500-202

YOUR CONNECTION TO QUALITY & SERVICE

|   | ACAD REFERENCE NO | . 305 ENG MASTER         |
|---|-------------------|--------------------------|
|   | DRAWN: J.LEE      | DATE: <b>SEPT. 21/09</b> |
|   | CHECKED:          | DATE:                    |
|   | SCALE: NTS        | SHEET 1 OF 2             |
| ) | DRAWING NUMBER    | ISSUE                    |

305 Assembly

0.090 [2.29] Point of Contact

0.295[7.49] Card Slot