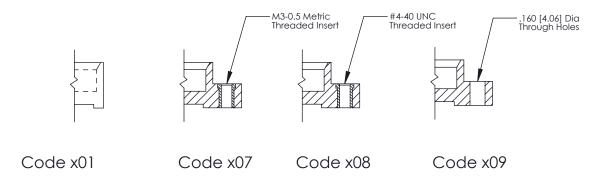

**Mounting Option** 

07-M3-0.5 Metric Threaded Inserts

**SECTION A-A** 

THIS IS A C.A.D. GENERATED DRAWING
DO NOT MAKE MANUAL REVISIONS TO MASTER.

SSUE NUMBER

DRIGINAL

1

|                  | 325 Card Edge Connector |                                   |                                                                                                        | ACAD REFERENCE NO. 325 ENG MASTER |           |        |       |
|------------------|-------------------------|-----------------------------------|--------------------------------------------------------------------------------------------------------|-----------------------------------|-----------|--------|-------|
| Mounting Options |                         | DRAWN:                            | J.LEE                                                                                                  | DATE: O                           | CT. 06/09 |        |       |
|                  | Moorning Ophoris        |                                   | CHECKED:                                                                                               |                                   | DATE:     |        |       |
| YOUR             | COOO EDAC INC           | THESE DRAWINGS AND SPECIFICATIONS | SCALE:                                                                                                 | NTS                               | SHEET 2   | 2 OF 2 |       |
|                  | TORG                    | TORONTO, ONTARIO                  | ARE THE PROPERTY OF EDAC INC.,AND<br>SHALL NOT BE REPRODUCED,OR COPIED<br>OR USED AS THE BASIS FOR THE | DRAWING                           | NUMBER    |        | ISSUE |
|                  | CANADA                  | MANUFACTURE OR SALE OF APPARATUS  | 3                                                                                                      | 25 Assembly                       |           | 1      |       |