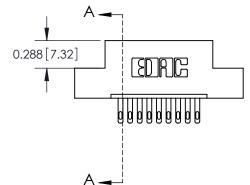

**SECTION A-A** 

THIS IS A C.A.D. GENERATED DRAWING
DO NOT MAKE MANUAL REVISIONS TO MASTER.

SSUE NUMBER

DRIGINAL

1

|                  | 325 Card Edge Connector |                                   |                                                                                                        | ACAD REFERENCE NO. 325 ENG MASTER |           |        |       |
|------------------|-------------------------|-----------------------------------|--------------------------------------------------------------------------------------------------------|-----------------------------------|-----------|--------|-------|
| Mounting Options |                         | DRAWN:                            | J.LEE                                                                                                  | DATE: O                           | CT. 06/09 |        |       |
|                  | Moorning Ophoris        |                                   | CHECKED:                                                                                               |                                   | DATE:     |        |       |
| YOUR             | COOO EDAC INC           | THESE DRAWINGS AND SPECIFICATIONS | SCALE:                                                                                                 | NTS                               | SHEET 2   | 2 OF 2 |       |
|                  | TORG                    | TORONTO, ONTARIO                  | ARE THE PROPERTY OF EDAC INC.,AND<br>SHALL NOT BE REPRODUCED,OR COPIED<br>OR USED AS THE BASIS FOR THE | DRAWING                           | NUMBER    |        | ISSUE |
|                  | CANADA                  | MANUFACTURE OR SALE OF APPARATUS  | 3                                                                                                      | 25 Assembly                       |           | 1      |       |