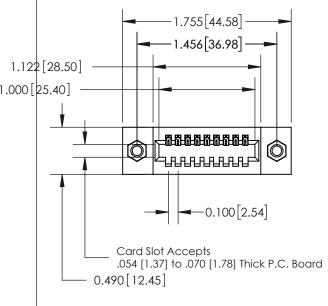

## **Contact Detail**

500-Wire Hole .050x.025(1.27x0.64) - Tail LG=.260(6.60) .100 [2.54] Contact Spacing x .300 [7.62] Row Spacing

0.600[15.24]

**See Accompanying Page for: Mounting Options** 

| 325 Card Edge Connector      |
|------------------------------|
| Part Number: 325-009-500-107 |