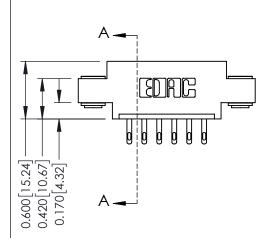

## **Mounting Option**

03-.116 (2.95) I.D. Floating Eyelets

## **Contact Detail**

500-Wire Hole .050x.025(1.27x0.64) - Tail LG=.260(6.60) DO NOT MAKE MANUAL REVISIONS TO MASTER. .156 [3.96] Contact Spacing x .200 [5.08] Row Spacing

THIS IS A C.A.D. GENERATED DRAWING