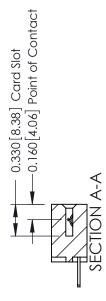

## **Contact Detail**

500-Wire Hole .050x.025(1.27x0.64) - Tail LG=.260(6.60) DO NOT MAKE MANUAL REVISIONS TO MASTER. .156 [3.96] Contact Spacing x .200 [5.08] Row Spacing

THIS IS A C.A.D. GENERATED DRAWING