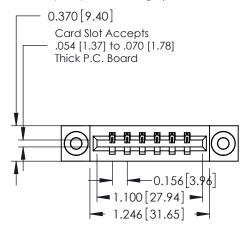

## **Contact Detail**

500-Wire Hole .050x.025(1.27x0.64) - Tail LG=.260(6.60) DO NOT MAKE MANUAL REVISIONS TO MASTER. .156 [3.96] Contact Spacing x .200 [5.08] Row Spacing

THIS IS A C.A.D. GENERATED DRAWING

## **See Accompanying Pages for:**

- **Contact Bend Details**
- **Mounting Options**

| 337 / 387 Series Card Edge Connector |
|--------------------------------------|
| Part Number: 337-006-500-603         |