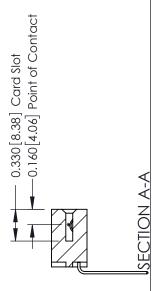

**Mounting Option** 

02-.128 (3.25) Dia. Mounting Holes

**Contact Detail** 

559-90 Degree Bend (Code 541 Contacts)

.156 [3.96] Contact Spacing x .200 [5.08] Row Spacing

THIS IS A C.A.D. GENERATED DRAWING DO NOT MAKE MANUAL REVISIONS TO MASTER.

ISSUE NUMBER

ORIGINAL

1

**See Accompanying Pages for:** 

- **Contact Bend Details**
- **Mounting Options**

| 337 / 387 Series Card Edge Connector |
|--------------------------------------|
| Part Number: 337-008-559-102         |