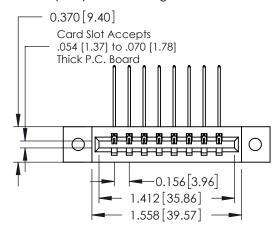

**Mounting Option** 

02-.128 (3.25) Dia. Mounting Holes

**Contact Detail** 

559-90 Degree Bend (Code 541 Contacts)

.156 [3.96] Contact Spacing x .200 [5.08] Row Spacing

THIS IS A C.A.D. GENERATED DRAWING DO NOT MAKE MANUAL REVISIONS TO MASTER.

ISSUE NUMBER

ORIGINAL

1

**See Accompanying Pages for:** 

- **Contact Bend Details**
- **Mounting Options**

| 337 / 387 Series Card Edge Connector |
|--------------------------------------|
| Part Number: 337-008-559-102         |