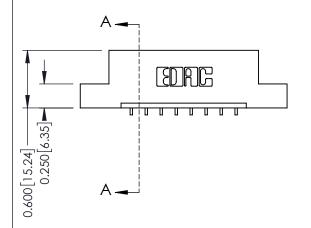

**Mounting Option** 

02-.128 (3.25) Dia. Mounting Holes

**Contact Detail** 

559-90 Degree Bend (Code 541 Contacts)

.156 [3.96] Contact Spacing x .200 [5.08] Row Spacing

THIS IS A C.A.D. GENERATED DRAWING DO NOT MAKE MANUAL REVISIONS TO MASTER.

ISSUE NUMBER

ORIGINAL

1

**See Accompanying Pages for:** 

- **Contact Bend Details**
- **Mounting Options**

| 337 / 387 Series Card Edge Connector |
|--------------------------------------|
| Part Number: 337-008-559-102         |