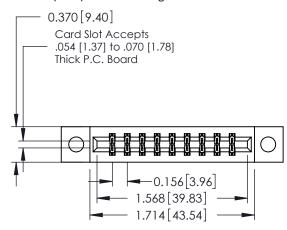

**Mounting Option** 

04-.156 (3.96) Dia. Mounting Holes

**Contact Detail** 

541-Wire Wrap .025 Sq.(0.64 Sq.) - Tail LG=.750(19.05) .156 [3.96] Contact Spacing x .200 [5.08] Row Spacing

THIS IS A C.A.D. GENERATED DRAWING DO NOT MAKE MANUAL REVISIONS TO MASTER.

ISSUE NUMBER

ORIGINAL

1

**See Accompanying Pages for:** 

- **Contact Bend Details**
- **Mounting Options**

| 337 / 387 Series Card Edge Connector |
|--------------------------------------|
| Part Number: 337-018-541-204         |