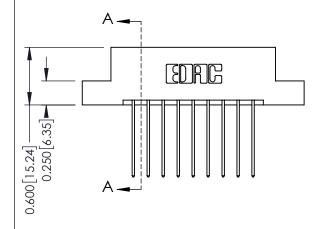

**Mounting Option** 

04-.156 (3.96) Dia. Mounting Holes

**Contact Detail** 

541-Wire Wrap .025 Sq.(0.64 Sq.) - Tail LG=.750(19.05) .156 [3.96] Contact Spacing x .200 [5.08] Row Spacing

THIS IS A C.A.D. GENERATED DRAWING DO NOT MAKE MANUAL REVISIONS TO MASTER.

ISSUE NUMBER

ORIGINAL

1

**See Accompanying Pages for:** 

- **Contact Bend Details**
- **Mounting Options**

| 337 / 387 Series Card Edge Connector |
|--------------------------------------|
| Part Number: 337-018-541-204         |