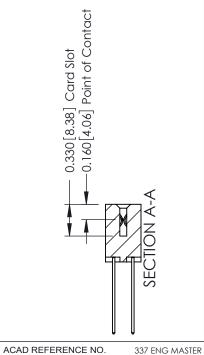

ISSUE NUMBER

ORIGINAL

1

| 337 / 387 Series Card Edge Connector<br>Contact Bend Detail                                                              |                                                                                                                                                               | 87 Series Card Edge Connector  ACAD REFERENCE NO. |       | 337 ENG MASTER |  |
|--------------------------------------------------------------------------------------------------------------------------|---------------------------------------------------------------------------------------------------------------------------------------------------------------|---------------------------------------------------|-------|----------------|--|
|                                                                                                                          |                                                                                                                                                               | DRAWN: J.LEE DATE: OC                             |       | T. 06/09       |  |
|                                                                                                                          |                                                                                                                                                               | CHECKED:                                          | DATE: |                |  |
| TORONTO, ONTARIO CANADA  ARE THE PROPERTY OF EDA SHALL NOT BE REPRODUCED OR USED AS THE BASIS FOR MANUFACTURE OR SALE OF | THESE DRAWINGS AND SPECIFICATIONS                                                                                                                             | SCALE: NTS                                        | SHEET | 2 <b>OF</b> 3  |  |
|                                                                                                                          | ARE THE PROPERTY OF EDACING. AND SHALL NOT BE REPRODUCED, OR COPIED OR USED AS THE BASIS FOR THE MANUFACTURE OR SALE OF APPARATUS WITHOUT WRITTEN PERMISSION. | DRAWING NUMBER                                    |       | ISSUE          |  |
|                                                                                                                          |                                                                                                                                                               | 337 Assembly                                      |       | 1              |  |