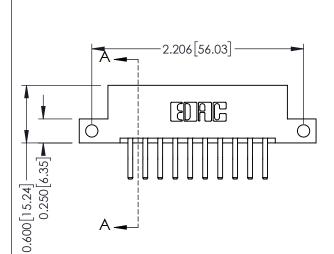

**Mounting Option** 

12-.128 (3.25) Dia. Side Mounting Holes

**Contact Detail** 

560-Extender Board Bend (Code 523 Contacts) .156 [3.96] Contact Spacing x .200 [5.08] Row Spacing THIS IS A C.A.D. GENERATED DRAWING DO NOT MAKE MANUAL REVISIONS TO MASTER.