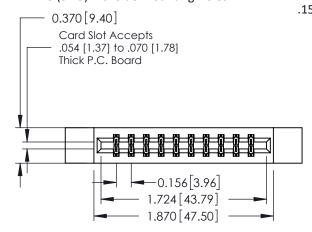

**Mounting Option** 

12-.128 (3.25) Dia. Side Mounting Holes

**Contact Detail** 

560-Extender Board Bend (Code 523 Contacts) .156 [3.96] Contact Spacing x .200 [5.08] Row Spacing THIS IS A C.A.D. GENERATED DRAWING DO NOT MAKE MANUAL REVISIONS TO MASTER.

0.160 [4.06] Point of Contact Card Slot

0.330[8.38]

ISSUE NUMBER

ORIGINAL

1

| 337 / 387 Series Card Edge (                                          | ACAD REFERENCE NO.                                                                                                                                                                                | 337 ENG MASTER |                  |               |
|-----------------------------------------------------------------------|---------------------------------------------------------------------------------------------------------------------------------------------------------------------------------------------------|----------------|------------------|---------------|
| Contact Bend Detail                                                   |                                                                                                                                                                                                   | DRAWN: J.LEE   | DATE: OCT. 06/09 |               |
|                                                                       |                                                                                                                                                                                                   | CHECKED:       | DATE:            |               |
| EDAC INC TORONTO, ONTARIO CANADA YOUR CONNECTION TO QUALITY & SERVICE | THESE DRAWINGS AND SPECIFICATIONS ARE THE PROPERTY OF EDAC INC., AND SHALL NOT BE REPRODUCED, OR COPIED OR USED AS THE BASIS FOR THE MANUFACTURE OR SALE OF APPARATUS WITHOUT WRITTEN PERMISSION. | SCALE: NTS     | SHEET            | 2 <b>OF</b> 3 |
|                                                                       |                                                                                                                                                                                                   | DRAWING NUMBER |                  | ISSUE         |
|                                                                       |                                                                                                                                                                                                   | 337 Assembly   |                  | 1             |