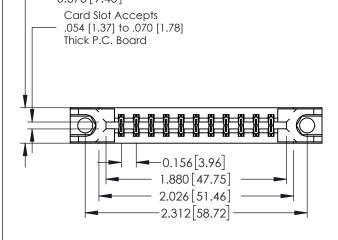

## **Mounting Option** 78-In-Line Card Guides - 0.370[9.40]

**Contact Detail** 

520-P.C. Tail .030x.018(0.76x0.46) - Tail LG=.175(4.45) .156 [3.96] Contact Spacing x .200 [5.08] Row Spacing

THIS IS A C.A.D. GENERATED DRAWING DO NOT MAKE MANUAL REVISIONS TO MASTER.

337 / 387 Series Card Edge Connector

|                | 007 211  | O IVID NOTEIN |
|----------------|----------|---------------|
| DRAWN: J.LEE   | DATE: OC | CT. 06/09     |
| CHECKED:       | DATE:    |               |
| SCALE: NTS     | SHEET    | OF 3          |
| DRAWING NUMBER |          | ISSUE         |
| 337 Assembly   |          | 1             |
|                |          |               |

337 FNG MASTER

ACAD REFERENCE NO.

Point of Contact

Card Slot

ISSUE NUMBER

ORIGINAL

1

| 337 / 387 Series Card Edge Connector<br>Contact Bend Detail |                                                                     | ACAD REFERENCE NO. | 337 ENG  | G MASTER      |
|-------------------------------------------------------------|---------------------------------------------------------------------|--------------------|----------|---------------|
|                                                             |                                                                     | DRAWN: J.LEE       | DATE: OC | T. 06/09      |
|                                                             |                                                                     | CHECKED:           | DATE:    |               |
| EDAC INC                                                    | THESE DRAWINGS AND SPECIFICATIONS ARE THE PROPERTY OF EDAC INC. AND | SCALE: NTS         | SHEET    | 2 <b>OF</b> 3 |
| TORONTO, ONTARIO CANADA                                     | SHALL NOT BE REPRODUCED, OR COPIED OR USED AS THE BASIS FOR THE     | DRAWING NUMBER     |          | ISSUE         |
| YOUR CONNECTION TO QUALITY & SERVICE                        | MANUFACTURE OR SALE OF APPARATUS<br>WITHOUT WRITTEN PERMISSION.     | 337 Assembly       |          | 1             |