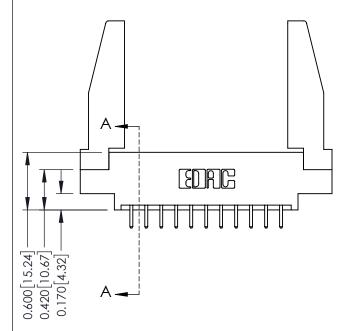

## **Mounting Option** 78-In-Line Card Guides - 0.370[9.40]

**Contact Detail** 

520-P.C. Tail .030x.018(0.76x0.46) - Tail LG=.175(4.45) .156 [3.96] Contact Spacing x .200 [5.08] Row Spacing

THIS IS A C.A.D. GENERATED DRAWING DO NOT MAKE MANUAL REVISIONS TO MASTER.

337 / 387 Series Card Edge Connector

|                | 007 211  | O IVID NOTEIN |
|----------------|----------|---------------|
| DRAWN: J.LEE   | DATE: OC | CT. 06/09     |
| CHECKED:       | DATE:    |               |
| SCALE: NTS     | SHEET    | OF 3          |
| DRAWING NUMBER |          | ISSUE         |
| 337 Assembly   |          | 1             |
|                |          |               |

337 FNG MASTER

ACAD REFERENCE NO.

Point of Contact

Card Slot

ISSUE NUMBER

ORIGINAL

1

| 337 / 387 Series Card Edge Connector<br>Contact Bend Detail |                                                                     | ACAD REFERENCE NO. | 337 ENG  | G MASTER      |
|-------------------------------------------------------------|---------------------------------------------------------------------|--------------------|----------|---------------|
|                                                             |                                                                     | DRAWN: J.LEE       | DATE: OC | T. 06/09      |
|                                                             |                                                                     | CHECKED:           | DATE:    |               |
| EDAC INC                                                    | THESE DRAWINGS AND SPECIFICATIONS ARE THE PROPERTY OF EDAC INC. AND | SCALE: NTS         | SHEET    | 2 <b>OF</b> 3 |
| TORONTO, ONTARIO CANADA                                     | SHALL NOT BE REPRODUCED, OR COPIED OR USED AS THE BASIS FOR THE     | DRAWING NUMBER     |          | ISSUE         |
| YOUR CONNECTION TO QUALITY & SERVICE                        | MANUFACTURE OR SALE OF APPARATUS<br>WITHOUT WRITTEN PERMISSION.     | 337 Assembly       |          | 1             |