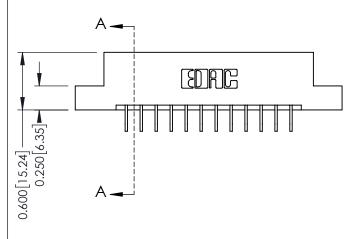

**Mounting Option** 

02-.128 (3.25) Dia. Mounting Holes

**Contact Detail** 

559-90 Degree Bend (Code 541 Contacts) .156 [3.96] Contact Spacing x .200 [5.08] Row Spacing THIS IS A C.A.D. GENERATED DRAWING DO NOT MAKE MANUAL REVISIONS TO MASTER.

ISSUE NUMBER

ORIGINAL

1

**See Accompanying Pages for:** 

- **Contact Bend Details**
- **Mounting Options**

| 337 / 387 Series Card Edge Connector |
|--------------------------------------|
| Part Number: 337-024-559-202         |