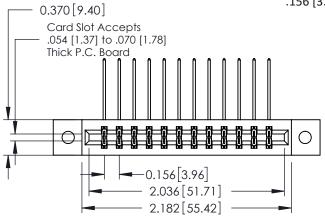

ISSUE NUMBER

ORIGINAL

1

**See Accompanying Pages for:** 

- **Contact Bend Details**
- **Mounting Options**

| 337 / 387 Series Card Edge Connector |
|--------------------------------------|
| Part Number: 337-024-559-202         |

| ACAD REFERENCE NO. | D REFERENCE NO. 337 ENG MASTER |  |  |
|--------------------|--------------------------------|--|--|
| DRAWN: J.LEE       | DATE: OCT. 06/09               |  |  |
| CHECKED:           | DATE:                          |  |  |
| SCALE: NTS         | SHEET 1 OF 3                   |  |  |
| DRAWING NUMBER     | ISSUE                          |  |  |
| 337 Assembly       | 1                              |  |  |