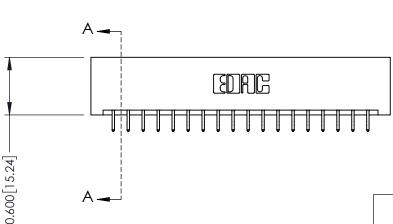

0.160 [4.06] Point of Contact Card Slot

0.330 [8.38]

**See Accompanying Pages for:** 

- **Contact Bend Details**
- **Mounting Options**

ISSUE NUMBER

ORIGINAL

1

| 337 / 387 Series Card Edge                                            | Connector                                                                                                                                                                                       | ACAD REFERENCE NO. | 337 ENG MASTER   |               |
|-----------------------------------------------------------------------|-------------------------------------------------------------------------------------------------------------------------------------------------------------------------------------------------|--------------------|------------------|---------------|
| Contact Bend Detail                                                   |                                                                                                                                                                                                 | DRAWN: J.LEE       | DATE: OCT. 06/09 |               |
|                                                                       |                                                                                                                                                                                                 | CHECKED:           | DATE:            |               |
| EDAC INC TORONTO, ONTARIO CANADA YOUR CONNECTION TO QUALITY & SERVICE | THESE DRAWINGS AND SPECIFICATIONS ARE THE PROPERTY OF EDAC INC.,AND SHALL NOT BE REPRODUCED,OR COPIED OR USED AS THE BASIS FOR THE MANUFACTURE OR SALE OF APPARATUS WITHOUT WRITTEN PERMISSION. | SCALE: NTS         | SHEET            | 2 <b>OF</b> 3 |
|                                                                       |                                                                                                                                                                                                 | DRAWING NUMBER     |                  | ISSUE         |
|                                                                       |                                                                                                                                                                                                 | 337 Assembly       |                  | 1             |