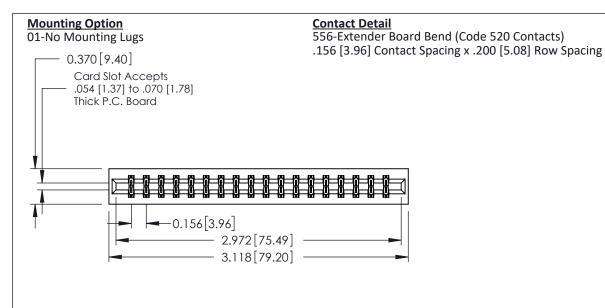

0.160 [4.06] Point of Contact Card Slot

0.330 [8.38]

**See Accompanying Pages for:** 

- **Contact Bend Details**
- **Mounting Options**

ISSUE NUMBER

ORIGINAL

1

| 337 / 387 Series Card Edge                                            | Connector                                                                                                                                                                                       | ACAD REFERENCE NO. | 337 ENG MASTER   |               |
|-----------------------------------------------------------------------|-------------------------------------------------------------------------------------------------------------------------------------------------------------------------------------------------|--------------------|------------------|---------------|
| Contact Bend Detail                                                   |                                                                                                                                                                                                 | DRAWN: J.LEE       | DATE: OCT. 06/09 |               |
|                                                                       |                                                                                                                                                                                                 | CHECKED:           | DATE:            |               |
| EDAC INC TORONTO, ONTARIO CANADA YOUR CONNECTION TO QUALITY & SERVICE | THESE DRAWINGS AND SPECIFICATIONS ARE THE PROPERTY OF EDAC INC.,AND SHALL NOT BE REPRODUCED,OR COPIED OR USED AS THE BASIS FOR THE MANUFACTURE OR SALE OF APPARATUS WITHOUT WRITTEN PERMISSION. | SCALE: NTS         | SHEET            | 2 <b>OF</b> 3 |
|                                                                       |                                                                                                                                                                                                 | DRAWING NUMBER     |                  | ISSUE         |
|                                                                       |                                                                                                                                                                                                 | 337 Assembly       |                  | 1             |