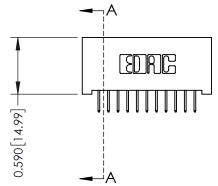

**Mounting Option** 01-No Mounting Lugs **Contact Detail** 

524-P.C. Tail .018 Sq.(0.46 Sq.) - Tail LG=.185(4.70) .100 [2.54] Contact Spacing x .200 [5.08] Row Spacing

1

0.410[10.41] SECTION A-A