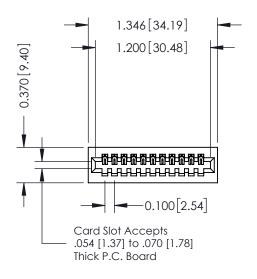

## **See Accompanying Pages for:**

- **Contact Bend Details**
- **Mounting Options**

| 342 / 392 Card Edge Connector |
|-------------------------------|
| Part Number: 342-011-524-101  |

YOUR CONNECTION TO QUALITY & SERVICE