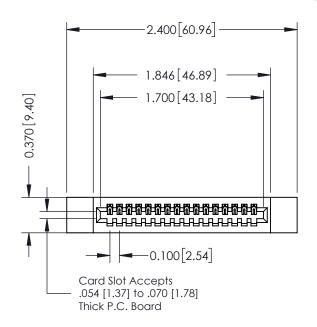

## **See Accompanying Pages for:**

- Contact Bend Details
- Mounting Options

| 342 / 392 Card Edge Connector<br>Part Number: 342-016-540-112 |                                                                                                                                                                                                 | ACAD REFERENCE NO. 342 ENG MASTER |             |         |           |  |
|---------------------------------------------------------------|-------------------------------------------------------------------------------------------------------------------------------------------------------------------------------------------------|-----------------------------------|-------------|---------|-----------|--|
|                                                               |                                                                                                                                                                                                 | DRAWN:                            | J.LEE       | DATE: O | CT. 06/09 |  |
|                                                               |                                                                                                                                                                                                 | CHECKED:                          |             | DATE:   |           |  |
| EDAC INC                                                      | THESE DRAWINGS AND SPECIFICATIONS ARE THE PROPERTY OF EDAC INC.,AND SHALL NOT BE REPRODUCED,OR COPIED OR USED AS THE BASIS FOR THE MANUFACTURE OR SALE OF APPARATUS WITHOUT WRITTEN PERMISSION. | SCALE:                            | NTS         | SHEET   | 1 OF 3    |  |
| TORONTO, ONTARIO                                              |                                                                                                                                                                                                 | DRAWING                           | NUMBER      |         | ISSUE     |  |
| YOUR CONNECTION TO QUALITY & SERVICE                          |                                                                                                                                                                                                 | 3                                 | 42 Assembly |         | 1         |  |