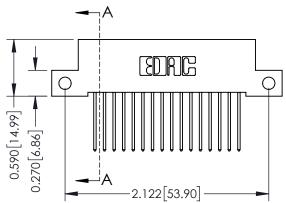

## **Contact Detail**

540-Wire Wrap .025 Sq.(0.64 Sq.) - Tail LG=.570(14.48) .100 [2.54] Contact Spacing x .200 [5.08] Row Spacing

THIS IS A C.A.D. GENERATED DRAWING

ER.

ISSUE NUMBER

ORIGINAL

0.410[10.41]

## **See Accompanying Pages for:**

- Contact Bend Details
- Mounting Options

| 342 / 392 Card Edge Connector<br>Part Number: 342-016-540-112 |                                                                                                                                                                                                 | ACAD REFERENCE NO. 342 ENG MASTER |             |         |           |  |
|---------------------------------------------------------------|-------------------------------------------------------------------------------------------------------------------------------------------------------------------------------------------------|-----------------------------------|-------------|---------|-----------|--|
|                                                               |                                                                                                                                                                                                 | DRAWN:                            | J.LEE       | DATE: O | CT. 06/09 |  |
|                                                               |                                                                                                                                                                                                 | CHECKED:                          |             | DATE:   |           |  |
| EDAC INC                                                      | THESE DRAWINGS AND SPECIFICATIONS ARE THE PROPERTY OF EDAC INC.,AND SHALL NOT BE REPRODUCED,OR COPIED OR USED AS THE BASIS FOR THE MANUFACTURE OR SALE OF APPARATUS WITHOUT WRITTEN PERMISSION. | SCALE:                            | NTS         | SHEET   | 1 OF 3    |  |
| TORONTO, ONTARIO                                              |                                                                                                                                                                                                 | DRAWING                           | NUMBER      |         | ISSUE     |  |
| YOUR CONNECTION TO QUALITY & SERVICE                          |                                                                                                                                                                                                 | 3                                 | 42 Assembly |         | 1         |  |