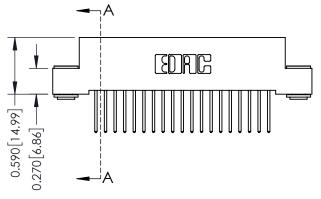

**Mounting Option** 

03-.116 (2.95) I.D. Floating Eyelets

**Contact Detail** 

523-P.C. Tail .025 Sq.(0.64 Sq.) - Tail LG=.400(10.16) .100 [2.54] Contact Spacing x .200 [5.08] Row Spacing





## 0.410[10.41] SECTION A-A

## **See Accompanying Pages for:**

- **Contact Bend Details**
- **Mounting Options**

| 342 / 392 Card Edge Connector |
|-------------------------------|
| Part Number: 342-019-523-103  |



342 ENG MASTER DATE: OCT. 06/09 J.LEE SHEET 1 OF 3 NTS

342 Assembly

THIS IS A C.A.D. GENERATED DRAWING DO NOT MAKE MANUAL REVISIONS TO MASTER. ISSUE NUMBER

ORIGINAL

1



| 342 / 392 Series Card Edge Connector<br>Contact Bend Detail |                                                                                                                                     | ACAD REFERENCE NO. 342 ENG MASTER |             |          |          |
|-------------------------------------------------------------|----------------------------------------------------------------------