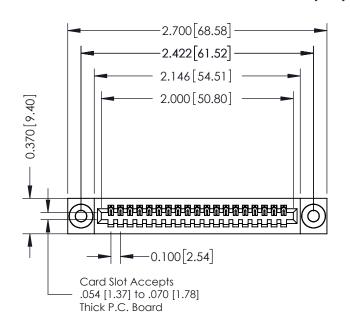

**Mounting Option** 

03-.116 (2.95) I.D. Floating Eyelets

**Contact Detail** 

523-P.C. Tail .025 Sq.(0.64 Sq.) - Tail LG=.400(10.16) .100 [2.54] Contact Spacing x .200 [5.08] Row Spacing

## **See Accompanying Pages for:**

- **Contact Bend Details**
- **Mounting Options**

| 342 / 392 Card Edge Connector |
|-------------------------------|
| Part Number: 342-019-523-103  |

342 ENG MASTER DATE: OCT. 06/09 J.LEE SHEET 1 OF 3 NTS