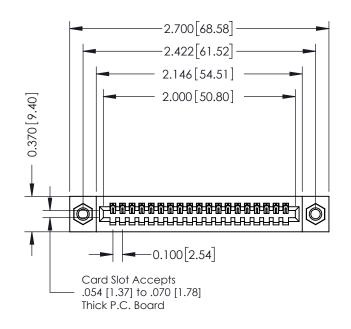

## **See Accompanying Pages for:**

- **Contact Bend Details**
- **Mounting Options**

| 342 / 392 Card Edge Connector |
|-------------------------------|
| Part Number: 342-019-523-107  |

342 ENG MASTER DATE: OCT. 06/09 J.LEE SHEET 1 OF 3 NTS