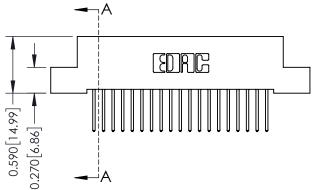

## **Mounting Option**

07-M3-0.5 Metric Threaded Inserts

## **Contact Detail**

523-P.C. Tail .025 Sq.(0.64 Sq.) - Tail LG=.400(10.16) .100 [2.54] Contact Spacing x .200 [5.08] Row Spacing





## 0.410[10.41] SECTION A-A

## **See Accompanying Pages for:**

- **Contact Bend Details**
- **Mounting Options**

| 342 / 392 Card Edge Connector |
|-------------------------------|
| Part Number: 342-019-523-107  |



342 ENG MASTER DATE: OCT. 06/09 J.LEE SHEET 1 OF 3 NTS

342 Assembly

THIS IS A C.A.D. GENERATED DRAWING DO NOT MAKE MANUAL REVISIONS TO MASTER. ISSUE NUMBER

ORIGINAL

1



| 342 / 392 Series Card Edge Connector<br>Contact Bend Detail |                                                                                                                                   | ACAD REFERENCE NO. 342 ENG MASTER |             |          |          |
|-------------------------------------------------------------|------------------------------------------------------------------------